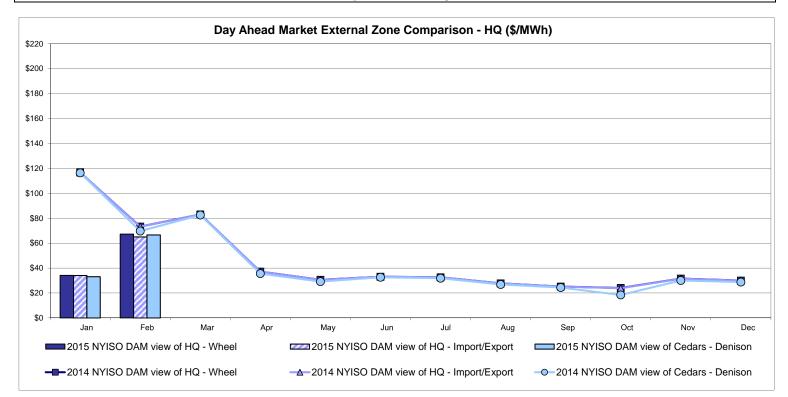

## **External Comparison Hydro-Quebec**

Note:

Hydro-Quebec Prices are unavailable.