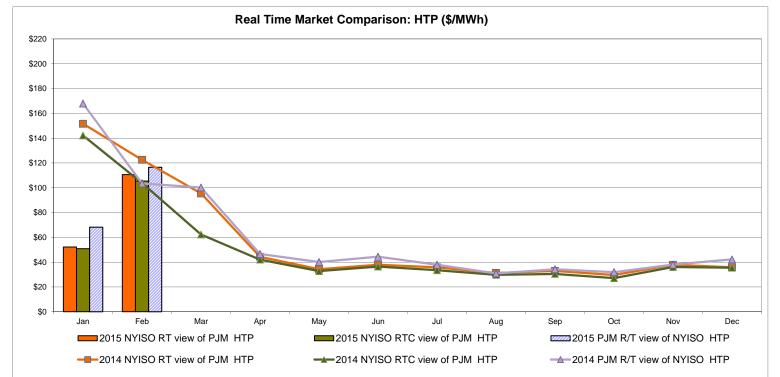

before.

-D-2014 NYISO RT view of Cross Sound Cable

The DAM and R/T prices at the Shorham 13899 interface are used for ISO-NE.

The DAM and R/T prices at the CSC interface are used for NYISO.

2014 NYISO RTC view of Cross Sound Cable

-O-2014 ISO-NE R/T view of Cross Sound Cable



## External Controllable Line: Northport - Norwalk (New England)

Note:

ISO-NE Forecast is an advisory posting @ 18:00 day before.

The DAM and R/T prices at the Northport 138 interface are used for ISO-NE.

The DAM and R/T prices at the 1385 interface are used for NYISO.



## External Controllable Line: Neptune (PJM)



## **External Comparison Hydro-Quebec**





Note:

Hydro-Quebec Prices are unavailable.



## External Controllable Line: Linden VFT (PJM)





## External Controllable Line: Hudson (PJM)



#### **NYISO Real Time Price Correction Statistics**

| <u>2015</u>