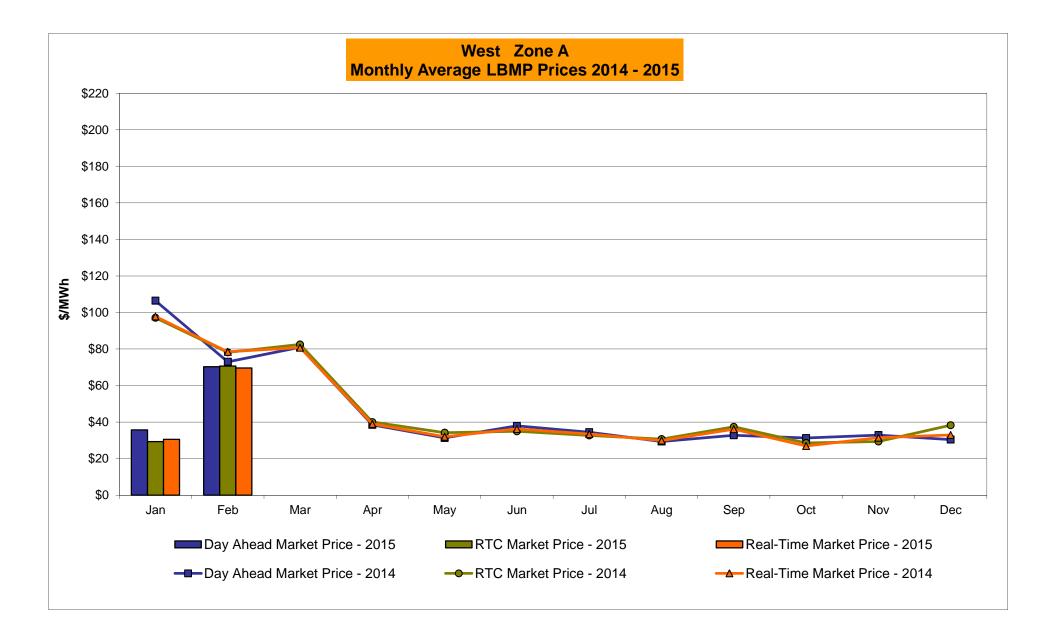

#### February 2015 Zonal LBMP Statistics for NYISO (\$/MWh)

| DAY AHEAD LBMP     | WEST<br><u>Zone A</u> | GENESEE<br>Zone B | NORTH<br><u>Zone D</u> | CENTRAL<br>Zone C | MOHAWK<br>VALLEY<br><u>Zone E</u> | CAPITAL<br>Zone F | HUDSON<br>VALLEY<br><u>Zone G</u> | MILLWOOD<br>Zone H | DUNWOODIE<br><u>Zone I</u> | NEW YORK<br>CITY<br>Zone J | LONG<br>ISLAND<br><u>Zone K</u> |
|--------------------|-----------------------|-------------------|------------------------|-------------------|-----------------------------------|-------------------|-----------------------------------|--------------------|----------------------------|----------------------------|---------------------------------|
| Unweighted Price * | 70.28                 | 71.20             | 68.13                  | 75.58             | 79.25                             | 121.60            | 111.36                            | 112.30             | 111.73                     | 112.33                     | 128.75                          |
| Standard Deviation | 44.18                 | 46.28             | 48.46                  | 48.27             | 50.29                             | 54.76             | 52.06                             | 52.48              | 52.24                      | 52.43                      | 54.51                           |
| RTC LBMP           |                       |                   |                        |                   |                                   |                   |                                   |                    |                            |                            |                                 |
| Unweighted Price * | 70.63                 | 60.20             | 57.22                  | 66.55             | 68.68                             | 118.49            | 105.19                            | 106.13             | 105.53                     | 106.33                     | 121.15                          |
| Standard Deviation | 81.99                 | 42.92             | 47.30                  | 48.54             | 48.07                             | 54.31             | 48.77                             | 49.16              | 48.88                      | 49.57                      | 60.86                           |
| REAL TIME LBMP     |                       |                   |                        |                   |                                   |                   |                                   |                    |                            |                            |                                 |
| Unweighted Price * | 69.61                 | 63.93             | 60.65                  | 69.63             | 72.37                             | 123.25            | 109.70                            | 110.66             | 110.04                     | 112.16                     | 125.94                          |
| Standard Deviation | 70.29                 | 49.05             | 53.24                  | 53.30             | 53.90                             | 60.44             | 54.21                             | 54.63              | 54.32                      | 63.95                      | 61.01                           |

\* Straight LBMP averages

Market Mitigation and Analysis Prepared:3/3/2015 10:45 AM

Market Mitigation and Analysis Prepared:3/2/2015 10:03 AM