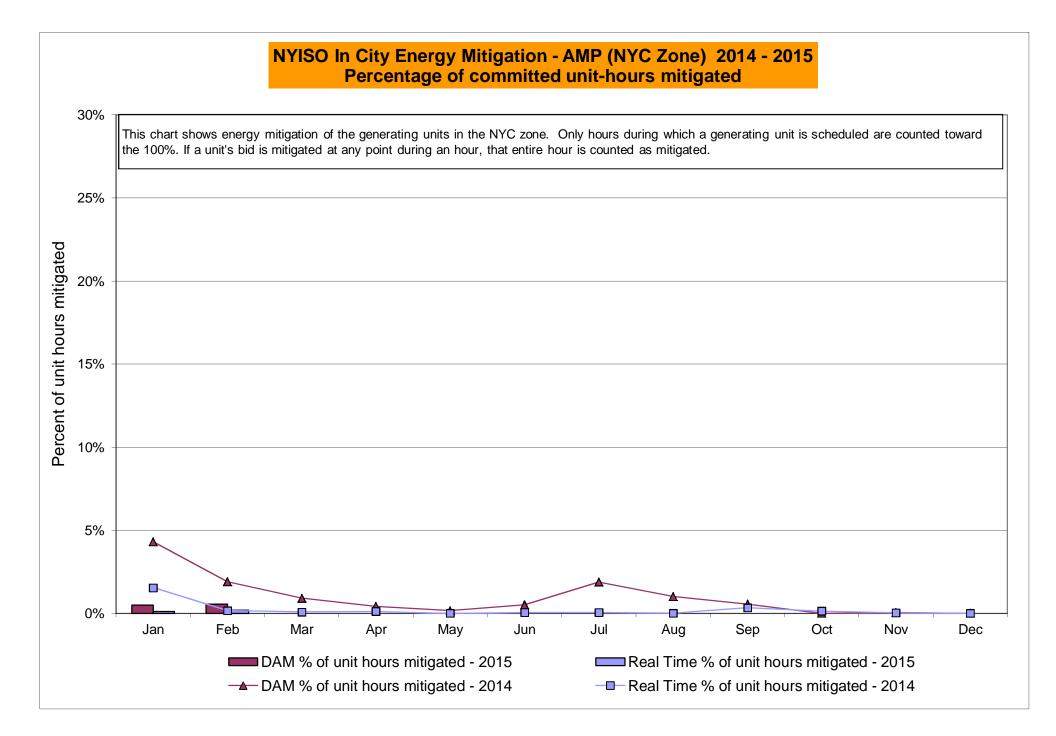

| 5.73<br>3.82<br>2.45<br>0.95<br>0.60<br>0.60<br>7.12<br>6.51<br>3.48<br>3.62<br>1.39<br>0.15<br>0.15<br>9.99<br>0.17<br>8.45<br>4.14<br>5.23<br>1.69<br>0.16                 |









# NYISO LBMP ZONES



Market Mitigation and Analysis Prepared: 3/2/2015 10:04 AM

#### Billing Codes for Chart 4-C

| Chart - C Category Name                   | Billing Code | Billing Category Name                                                              |
|-------------------------------------------|--------------|------------------------------------------------------------------------------------|
| Bid Production Cost Guarantee Balancing   | 81203        | Balancing NYISO Bid Production Cost Guarantee - Internal Units                     |
| Bid Production Cost Guarantee Balancing   | 81204        | Balancing NYISO Bid Production Cost Guarantee - External Units                     |
| Bid Production Cost Guarantee Balancing   | 81205        | Balancing NYISO Bid Production