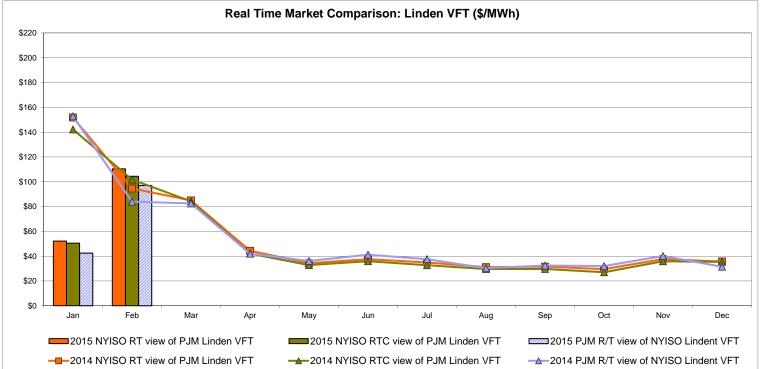

SO-NE Forecast is an advisory posting @ 18:00 day before.

-D-2014 NYISO RT view of Cross Sound Cable

The DAM and R/T prices at the Shorham 13899 interface are used for ISO-NE.

The DAM and R/T prices at the CSC interface are used for NYISO.

2014 NYISO RTC view of Cross Sound Cable

-O-2014 ISO-NE R/T view of Cross Sound Cable



## External Controllable Line: Northport - Norwalk (New England)

Note:

ISO-NE Forecast is an advisory posting @ 18:00 day before.

The DAM and R/T prices at the Northport 138 interface are used for ISO-NE.

The DAM and R/T prices at the 1385 interface are used for NYISO.



## External Controllable Line: Neptune (PJM)



## **External Comparison Hydro-Quebec**





Note:

Hydro-Quebec Prices are unavailable.



## External Controllable Line: Linden VFT (PJM)





## External Controllable Line: Hudson (PJM)



#### **NYISO Real Time Price Correction Statistics**

| <u>2015</u>