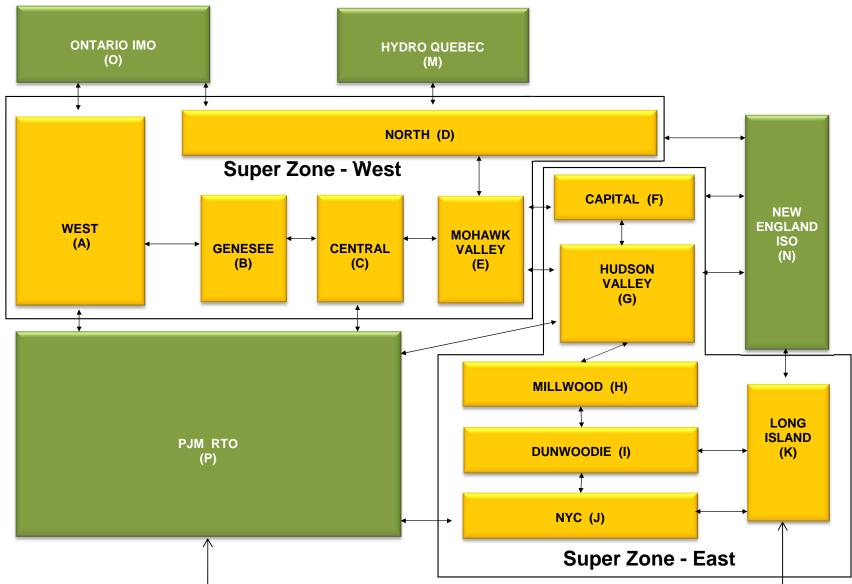

#### February 2015 Zonal LBMP Statistics for NYISO (\$/MWh)

| DAY AHEAD LBMP     | WEST<br><u>Zone A</u> | GENESEE<br>Zone B | NORTH<br><u>Zone D</u> | CENTRAL<br>Zone C | MOHAWK<br>VALLEY<br><u>Zone E</u> | CAPITAL<br>Zone F | HUDSON<br>VALLEY<br><u>Zone G</u> | MILLWOOD<br>Zone H | DUNWOODIE<br><u>Zone I</u> | NEW YORK<br>CITY<br>Zone J | LONG<br>ISLAND<br><u>Zone K</u> |
|--------------------|-----------------------|-------------------|------------------------|-------------------|-----------------------------------|-------------------|-----------------------------------|--------------------|----------------------------|----------------------------|---------------------------------|
| Unweighted Price * | 70.28                 | 71.20             | 68.13                  | 75.58             | 79.25                             | 121.60            | 111.36                            | 112.30             | 111.73                     | 112.33                     | 128.75                          |
| Standard Deviation | 44.18                 | 46.28             | 48.46                  | 48.27             | 50.29                             | 54.76             | 52.06                             | 52.48              | 52.24                      | 52.43                      | 54.51                           |
| RTC LBMP           |                       |                   |                        |                   |                                   |                   |                                   |                    |                            |                            |                                 |
| Unweighted Price * | 70.63                 | 60.20             | 57.22                  | 66.55             | 68.68                             | 118.49            | 105.19                            | 106.13             | 105.53                     | 106.33                     | 121.15                          |
| Standard Deviation | 81.99                 | 42.92             | 47.30                  | 48.54             | 48.07                             | 54.31             | 48.77                             | 49.16              | 48.88                      | 49.57                      | 60.86                           |
| REAL TIME LBMP     |                       |                   |                        |                   |                                   |                   |                                   |                    |                            |                            |                                 |
| Unweighted Price * | 69.61                 | 63.93             | 60.65                  | 69.63             | 72.37                             | 123.25            | 109.70                            | 110.66             | 110.04                     | 112.16                     | 125.94                          |
| Standard Deviation | 70.29                 | 49.05             | 53.24                  | 53.30             | 53.90                             | 60.44             | 54.21                             | 54.63              | 54.32                      | 63.95                      | 61.01                           |

|                    | ONTARIO<br>IESO | HYDRO<br>QUEBEC<br>(Wheel) | HYDRO<br>QUEBEC<br>(Import/Export) | PJM           | NEW<br>ENGLAND | CROSS<br>SOUND<br>CABLE | NORTHPORT-<br>NORWALK | NEPTUNE      | LINDEN VFT   | HUDSON       | Dennison     |
|--------------------|-----------------|----------------------------|------------------------------------|---------------|----------------|-------------------------|-----------------------|--------------|--------------|--------------|--------------|
|                    |                 |                            |                                    |               |                | Controllable            | Controllable          | Controllable | Controllable | Controllable | Controllable |
| DAY AHEAD LBMP     | <u>Zone O</u>   | <u>Zone M</u>              | <u>Zone M</u>                      | <u>Zone P</u> | <u>Zone N</u>  | Line                    | Line                  | <u>Line</u>  | <u>Line</u>  | Line         | Line         |
| Unweighted Price * | 68.33           | 67.21                      | 64.99                              | 93.06         | 120.48         | 122.05                  | 118.98                | 117.41       | 111.74       | 112.10       | 66.60        |
| Standard Deviation | 41.96           | 47.21                      | 44.11                              | 49.12         | 48.87          | 51.06                   | 48.94                 | 51.23        | 52.98        | 52.60        | 48.50        |
| RTC LBMP           |                 |                            |                                    |               |                |                         |                       |              |              |              |              |
| Unweighted Price * | 54.48           | 56.33                      | 53.84                              | 88.08         | 111.50         | 113.49                  | 112.18                | 110.29       | 104.39       | 105.38       | 56.68        |
| Standard Deviation | 36.53           | 47.13                      | 45.87                              | 49.21         | 50.18          | 56.54                   | 55.72                 | 56.29        | 48.53        | 48.38        | 49.29        |
| REAL TIME LBMP     |                 |                            |                                    |               |                |                         |                       |              |              |              |              |
| Unweighted Price * | 60.90           | 59.48                      | 56.66                              | 91.14         | 124.23         | 119.07                  | 121.22                | 114.97       | 110.38       | 110.61       | 56.99        |
| Standard Deviation | 45.36           | 52.88                      | 52.05                              | 52.39         | 53.55          | 57.56                   | 55.50                 | 56.36        | 61.45        | 56.55        | 52.34        |