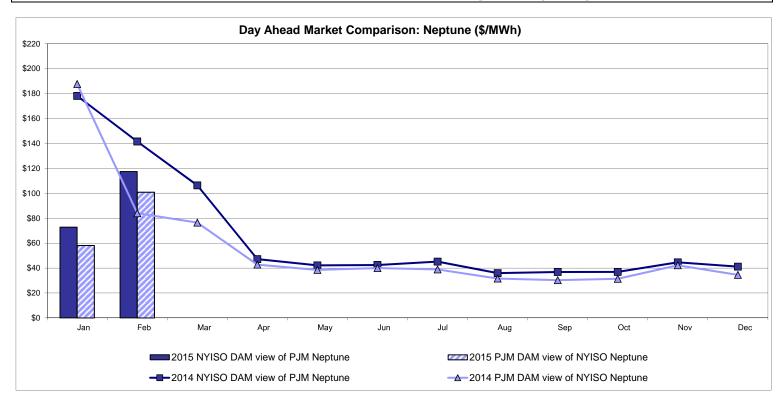

ctor used for February 2015 was 0.8001 to US HOEP: Hourly Ontario Energy Price Pre-Dispatch: Projected Energy Price



## External Controllable Line: Cross Sound Cable (New England)

Note:

ISO-NE Forecast is an advisory posting @ 18:00 day before.

-D-2014 NYISO RT view of Cross Sound Cable

The DAM and R/T prices at the Shorham 13899 interface are used for ISO-NE.

The DAM and R/T prices at the CSC interface are used for NYISO.

2014 NYISO RTC view of Cross Sound Cable

-O-2014 ISO-NE R/T view of Cross Sound Cable



## External Controllable Line: Northport - Norwalk (New England)

Note:

ISO-NE Forecast is an advisory posting @ 18:00 day before.

The DAM and R/T prices at the Northport 138 interface are used for ISO-NE.

The DAM and R/T prices at the 1385 interface are used for NYISO.



## External Controllable Line: Neptune (PJM)



## **External Comparison Hydro-Quebec**





Note:

Hydro-Quebec Prices are unavailable.



## External Controllable Line: Linden VFT (PJM)





## External Controllable Line: Hudson (PJM)



#### **NYISO Real Time Price Correction Statistics**

| <u>2015</u>