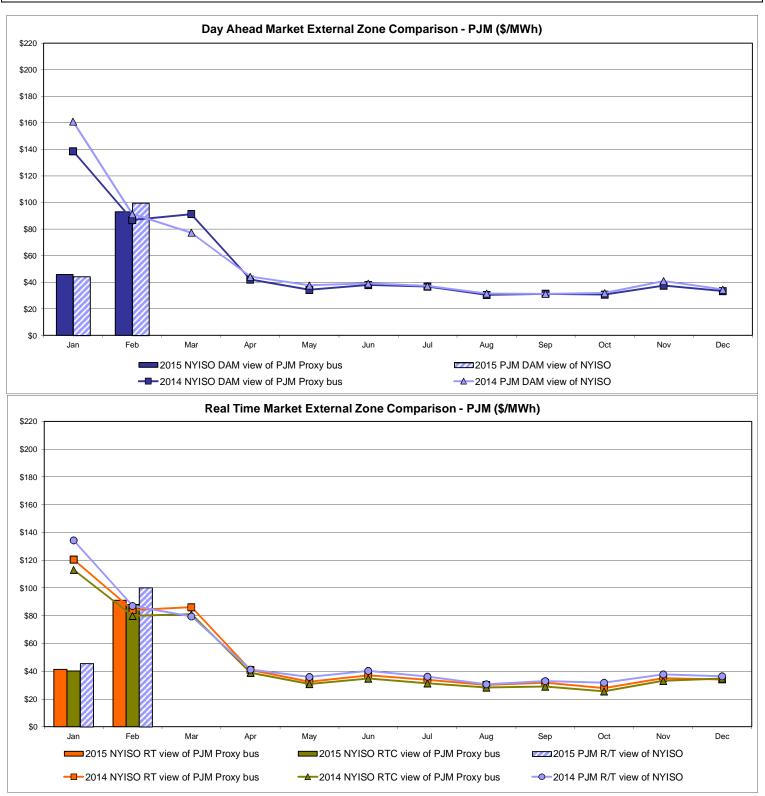

|                       |              |              |              |              |
| Unweighted Price * | 60.90           | 59.48                      | 56.66                              | 91.14         | 124.23         | 119.07                  | 121.22                | 114.97       | 110.38       | 110.61       | 56.99        |
| Standard Deviation | 45.36           | 52.88                      | 52.05                              | 52.39         | 53.55          | 57.56                   | 55.50                 | 56.36        | 61.45        | 56.55        | 52.34        |

\* Straight LBMP averages







Market Mitigation and Analysis Prepared:3/3/2015 10:45 AM









Market Mitigation and Analysis Prepared:3/2/2015 10:03 AM

## **External Comparison ISO-New England**







## **External Comparison PJM**

### **External Comparison Ontario IESO**



Notes: Exchange factor used for February 2015 was 0.8001 to US HOEP: Hourly Ontario Energy Price Pre-Dispatch: Projected Energy Price



## External Controllable Line: Cross Sound Cable (New England)

Note:

ISO-NE Forecast is an advisory posting @ 18:00 day before.

-D-2014 NYISO RT view of Cross Sound Cable

The DAM and R/T prices at the Shorham 13899 interface are used for ISO-NE.

The DAM and R/T prices at the CSC interface are used for NYISO.

2014 NYISO RTC view of Cross Sound Cable

-O-2014 ISO-NE R/T view of Cross Sound Cable



## External Controllable Line: Northport - Norwalk (New England)

Note:

ISO-NE Forecast is an advisory posting @ 18:00 day before.

The DAM and R/T prices at the Northport 138 in