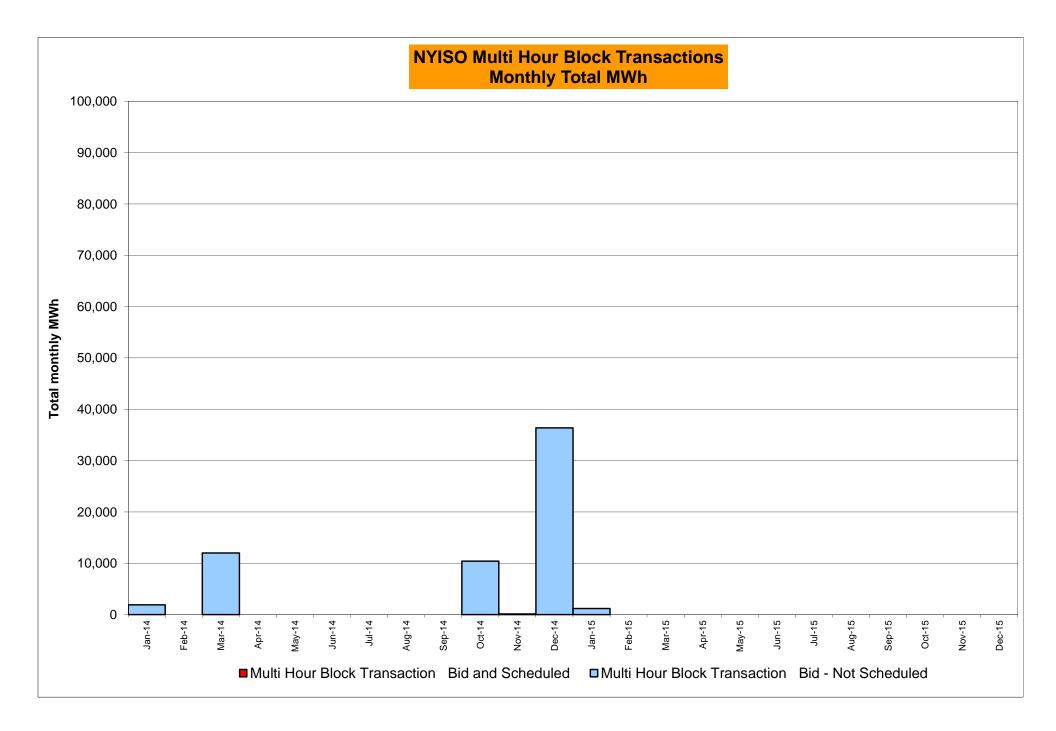

|           |
|         | Oct-15           |            |            |                |                | -      | Oct-15           |           |                |            |                |        | Oct-15           |           |                |            |           |
|         | Nov-15           |            |            |                |                |        | Nov-15           |           |                |            |                |        | Nov-15           |           |                |            |           |
|         | Dec-15           |            |            |                |                |        | Dec-15           |           |                |            |                |        | Dec-15           |           |                |            |           |









#### NYISO Markets Ancillary Services Statistics - Unweighted Price (\$/MWH)

|