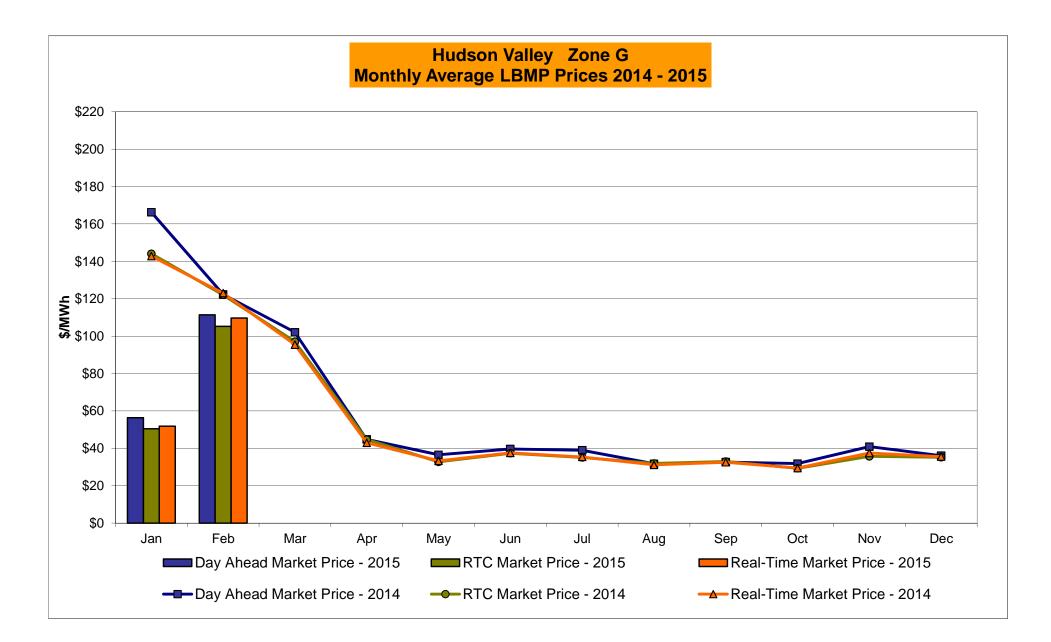

#### February 2015 Zonal LBMP Statistics for NYISO (\$/MWh)

| DAY AHEAD LBMP     | WEST<br><u>Zone A</u> | GENESEE<br>Zone B | NORTH<br><u>Zone D</u> | CENTRAL<br>Zone C | MOHAWK<br>VALLEY<br><u>Zone E</u> | CAPITAL<br>Zone F | HUDSON<br>VALLEY<br><u>Zone G</u> | MILLWOOD<br>Zone H | DUNWOODIE<br><u>Zone I</u> | NEW YORK<br>CITY<br>Zone J | LONG<br>ISLAND<br><u>Zone K</u> |
|--------------------|-----------------------|-------------------|------------------------|-------------------|-----------------------------------|-------------------|-----------------------------------|--------------------|----------------------------|----------------------------|---------------------------------|
| Unweighted Price * | 70.28                 | 71.20             | 68.13                  | 75.58             | 79.25                             | 121.60            | 111.36                            | 112.30             | 111.73                     | 112.33                     | 128.75                          |
| Standard Deviation | 44.18                 | 46.28             | 48.46                  | 48.27             | 50.29                             | 54.76             | 52.06                             | 52.48              | 52.24                      | 52.43                      | 54.51                           |
| RTC LBMP           |                       |                   |                        |                   |                                   |                   |                                   |                    |                            |                            |                                 |
| Unweighted Price * | 70.63                 | 60.20             | 57.22                  | 66.55             | 68.68                             | 118.49            | 105.19                            | 106.13             | 105.53                     | 106.33                     | 121.15                          |
| Standard Deviation | 81.99                 | 42.92             | 47.30                  | 48.54             | 48.07                             | 54.31             | 48.77                             | 49.16              | 48.88                      | 49.57                      | 60.86                           |
| REAL TIME LBMP     |                       |                   |                        |                   |                                   |                   |                                   |                    |                            |                            |                                 |
| Unweighted Price * | 69.61                 | 63.93             | 60.65                  | 69.63             | 72.37                             | 123.25            | 109.70                            | 110.66             | 110.04                     | 112.16                     | 125.94                          |
| Standard Deviation | 70.29                 | 49.05             | 53.24                  | 53.30             | 53.90                             | 60.44             | 54.21                             | 54.63              | 54.32                      | 63.95                      | 61.01                           |