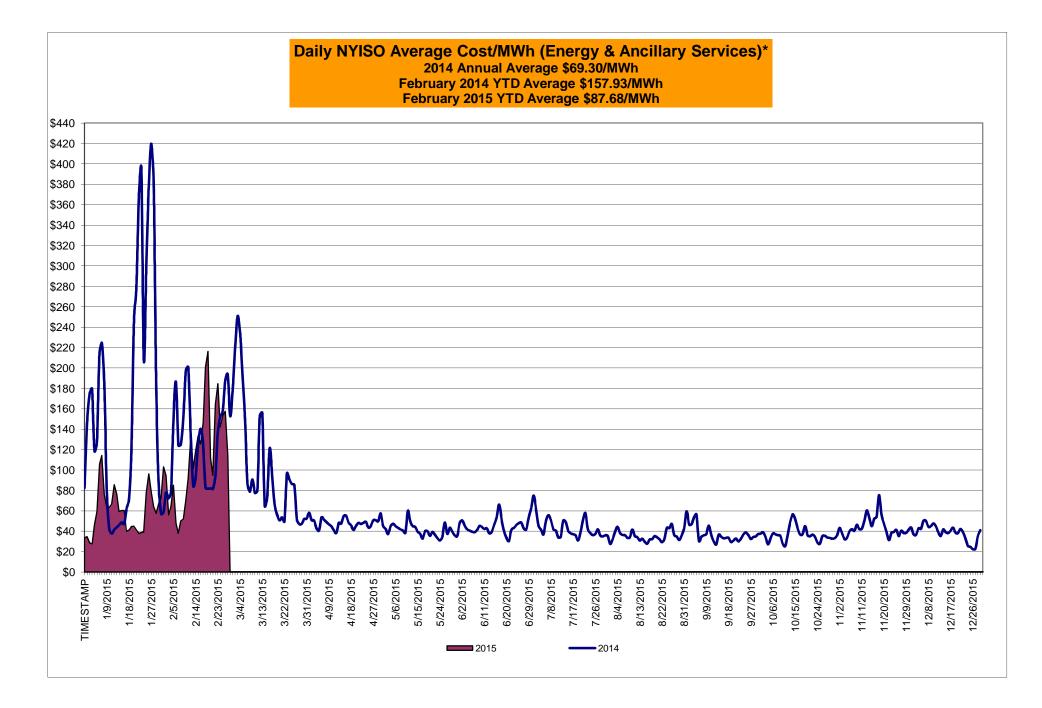

## Market Performance Highlights for February 2015

- LBMP for February is \$114.35/MWh; higher than \$59.60/MWh in January 2015 and lower than \$123.19/MWh in February 2014.
  - Day Ahead and Real Time Load Weighted LBMPs are higher compared to January.
- February 2015 average year-to-date monthly cost of \$87.68/MWh is a 45% decrease from \$157.93/MWh in February 2014.
- Average daily sendout is 481 GWh/day in February; higher than 462 GWh/day in January 2015 and 460 GWh/day in February 2014.
- Natural gas and distillate prices were higher compared to the previous month.
  - Natural Gas (Transco Z6 NY) was \$15.15/MMBtu, up 92% from \$7.90/MMBtu in January.
    - Transco Z6 NY is up 30% year-over-year
  - Jet Kerosene Gulf Coast was \$13.09/MMBtu, up from \$11.19/MMBtu in January.
  - Ultra Low Sulfur No.2 Diesel NY Harbor was \$14.25/MMBtu, up from \$12.08/MMBtu in January.
    - Distillate prices are down 40% year-over-year
- Uplift per MWh is lower compared to the previous month.
  - Uplift (not including NYISO cost of operations) is (\$1.17)/MWh; lower than (\$0.50)/MWh in January.
    - The Local Reliability Share is \$0.33/MWh, higher than \$0.25 in January.
    - The Statewide Share is (\$1.49)/MWh, lower than (\$0.75)/MWh in January.
  - TSA \$ per NYC MWh is \$0.00/MWh.
  - Total uplift costs (Schedule 1 components including NYISO Cost of Operations) are lower than January.

\* Excludes ICAP payments.

#### NYISO Average Cost/MWh (Energy and Ancillary Services)\* from the LBMP Customer point of view

| 2015                                                       | <u>January</u> | <u>February</u> | March          | <u>April</u>   | <u>May</u>    | <u>June</u>    | <u>July</u>    | <u>August</u>  | <u>September</u> | <u>October</u> | <u>November</u>      | <u>December</u> |
|------------------------------------------------------------|----------------|-----------------|----------------|----------------|---------------|----------------|----------------|----------------|------------------|----------------|----------------------|-----------------|
| LBMP                                                       | 59.60          | 114.35          |                |                |               |                |                |                |                  |                |                      |                 |
| NTAC                                                       | 0.32           | 0.35            |                |                |               |                |                |                |                  |                |                      |                 |
| Reserve                                                    | 0.27           | 0.37            |                |                |               |                |                |                |                  |                |                      |                 |
| Regulation                                                 | 0.10           | 0.18            |                |                |               |                |                |                |                  |                |                      |                 |
| NYISO Cost of Operations                                   | 0.70           | 0.70            |                |                |               |                |                |                |                  |                |                      |                 |
| Uplift                                                     | (0.50)         | (1.17)          |                |                |               |                |                |                |                  |                |                      |                 |
| Uplift: Local Reliability Share                            | 0.25           | 0.33            |                |                |               |                |                |                |                  |                |                      |                 |
| Uplift: Statewide Share                                    | (0.75)         | (1.49)          |                |                |               |                |                |                |                  |                |                      |                 |
| Voltage Support and Black Start                            | 0.39           | 0.39            |                |                |               |                |                |                |                  |                |                      |                 |
| Avg Monthly Cost                                           | 60.88          | 115.17          |                |                |               |                |                |                |                  |                |                      |                 |
| Avg YTD Cost                                               | 60.88          | 87.68           |                |                |               |                |                |                |                  |                |                      |                 |
| TSA \$ per NYC MWh                                         | 0.00           | 0.00            |                |                |               |                |                |                |                  |                |                      |                 |
| 2014                                                       | January        | <u>February</u> | March          | April          | May           | June           | July           | August         | September        | October        | November             | December        |
| LBMP                                                       | 183.36         | 123.19          | 109.58         | 46.09          | 40.30         | 43.39          | 43.97          | 34.48          | 37.62            | 35.59          | 42.88                | 38.08           |
| NTAC                                                       | 0.56           | 0.64            | 0.39           | 1.18           | 40.30<br>0.69 | 43.39<br>0.78  | 43.97<br>0.43  | 0.41           | 0.50             | 0.57           | 42.66                | 0.86            |
| Reserve                                                    | 0.56           | 0.64            | 0.39           | 0.46           |               | 0.78           | 0.43           | 0.41           | 0.50             | 0.57           | 0.69                 |                 |
|                                                            | 0.78           | 0.49            | 0.56           |                | 0.28<br>0.12  | 0.27           | 0.26           | 0.26           |                  | 0.47           |                      | 0.23<br>0.08    |
| Regulation                                                 |                |                 |                | 0.13           |               |                | -              |                | 0.11<br>0.69     | -              | 0.11                 |                 |
| NYISO Cost of Operations                                   | 0.69<br>0.22   | 0.69<br>0.56    | 0.69<br>0.35   | 0.69           | 0.69<br>0.07  | 0.69           | 0.69           | 0.69           |                  | 0.69           | 0.69                 | 0.69            |
| Uplift                                                     | 1.43           | 0.56            | 0.55           | (0.09)<br>0.15 | 0.07          | (0.21)<br>0.32 | (0.26)<br>0.29 | (0.19)<br>0.27 | (0.20)<br>0.26   | (0.24)<br>0.26 | (0.40)<br>0.24       | (0.21)<br>0.13  |
| Uplift: Local Reliability Share<br>Uplift: Statewide Share |                |                 |                |                |               |                |                |                |                  |                |                      |                 |
| Voltage Support and Black Start                            | (1.21)         | (0.19)          | (0.27)<br>0.36 | (0.24)         | (0.44)        | (0.53)<br>0.36 | (0.55)         | (0.45)         | (0.46)<br>0.36   | (0.50)         | (0.64)               | (0.34)          |
| • • • • -                                                  | 0.36           | 0.36            |                | 0.36           | 0.36          |                | 0.36           | 0.36           |                  | 0.36           | 0.36                 | 0.36            |
| Avg Monthly Cost                                           | 186.24         | 126.14          | 112.15         | 48.82          | 42.51         | 45.39          | 45.57          | 36.14          | 39.37            | 37.57          | 44.70                | 40.09           |
| Avg YTD Cost                                               | 186.24         | 157.93          | 142.77         | 121.97         | 108.36        | 97.84          | 89.46          | 82.60          | 78.07            | 74.63          | 72.06                | 69.30           |
| TSA \$ per NYC MWh                                         | 0.00           | 0.00            | 0.00           | 0.00           | 0.00          | 0.03           | 0.35           | 0.00           | 0.42             | 0.00           | 0.00                 | 0.00            |
| 2013                                                       | <u>January</u> | <u>February</u> | March          | <u>April</u>   | May           | <u>June</u>    | <u>July</u>    | August         | <u>September</u> | <u>October</u> | November             | December        |
| LBMP                                                       | 79.77          | 85.76           | 48.94          | 44.47          | 52.21         | 50.17          | 68.49          | 40.81          | 44.24            | 39.85          | 43.30                | 66.41           |
| NTAC                                                       | 0.79           | 0.83            | 0.76           | 0.90           | 0.85          | 0.86           | 0.66           | 0.28           | 0.57             | 0.87           | 1.08                 | 0.59            |
| Reserve                                                    | 0.38           | 0.44            | 0.43           | 0.36           | 0.49          | 0.34           | 0.50           | 0.32           | 0.38             | 0.42           | 0.38                 | 0.44            |
| Regulation                                                 | 0.13           | 0.13            | 0.10           | 0.11           | 0.09          | 0.13           | 0.11           | 0.13           | 0.13             | 0.16           | 0.13                 | 0.12            |
| NYISO Cost of Operations                                   | 0.69           | 0.69            | 0.69           | 0.69           | 0.69          | 0.69           | 0.69           | 0.69           | 0.69             | 0.69           | 0.69                 | 0.69            |
| Uplift                                                     | 0.21           | (0.15)          | (0.33)         | 0.02           | 0.41          | 0.49           | 2.06           | 0.03           | (0.05)           | 0.18           | (0.07)               | (0.25)          |
| Uplift: Local Reliability Share                            | 0.44           | 0.40            | 0.19           | 0.37           | 0.58          | 0.81           | 1.27           | 0.49           | 0.31             | 0.38           | 0.19                 | 0.12            |
| Uplift: Statewide Share                                    | (0.23)         | (0.55)          | (0.52)         | (0.35)         | (0.17)        | (0.31)         | 0.79           | (0.46)         | (0.36)           | (0.19)         | (0.25)               | (0.37)          |
| Voltage Support and Black Start                            | 0.36           | 0.36            | 0.36           | 0.36           | 0.36          | 0.36           | 0.36           | 0.36           | 0.36             | 0.36           | 0.36                 | 0.36            |
| Avg Monthly Cost                                           | 82.34          | 88.06           | 50.96          | 46.91          | 55.10         | 53.05          | 72.87          | 42.62          | 46.31            | 42.54          | 45.88                | 68.36           |
| Avg YTD Cost                                               | 82.34          | 85.08           | 74.02          | 67.80          | 65.46         | 63.36          | 65.10          | 62.27          | 60.74            | 59.30          | 58.24                | 59.13           |
| TSA \$ per NYC MWh                                         | 0.00           | 0.00            | 0.00           | 0.04           | 0.58          | 0.61           | 1.52           | 0.43           | 0.22             | 0.01           | 0.00                 | 0.00            |
| * Excludes ICAP payments.                                  |                |                 |                |                |               |                |                |                |                  | Data r         | eflects true-ups thr | u Aug 2014.     |