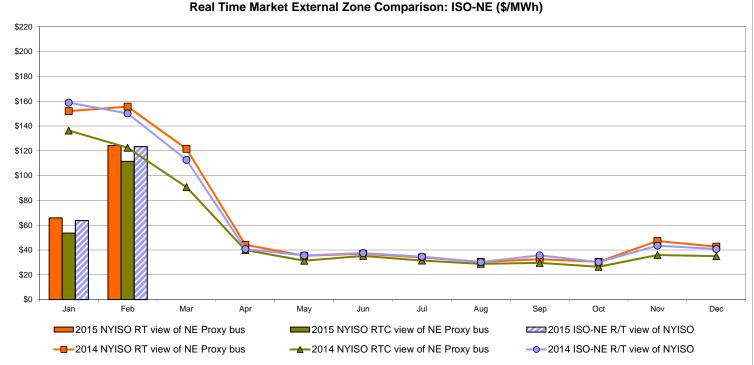

|                       |              |              |              |              |
| Unweighted Price * | 60.90           | 59.48                      | 56.66                              | 91.14         | 124.23         | 119.07                  | 121.22                | 114.97       | 110.38       | 110.61       | 56.99        |
| Standard Deviation | 45.36           | 52.88                      | 52.05                              | 52.39         | 53.55          | 57.56                   | 55.50                 | 56.36        | 61.45        | 56.55        | 52.34        |

\* Straight LBMP averages







Market Mitigation and Analysis Prepared:3/3/2015 10:45 AM









Market Mitigation and Analysis Prepared:3/2/2015 10:03 AM

## **External Comparison ISO-New England**







## **External Comparison PJM**

### **External Comparison Ontario IESO**



Notes: Exchange factor used for February 2015 was 0.8001 to US HOEP: Hourly Ontario Energy Price Pre-Dispatch: Projected Energy Price



## External Controllable Line: Cross Sound Cable (New England)

Note:

ISO-NE Forecast is an advisory posting @ 18:00 day before.

-D-2014 NYISO RT view of Cross Sound Cable

The DAM and R/T prices at the Shorham 13899 interface are used for ISO-NE.

The DAM and R/T prices at the CSC interface are used for NYISO.

2014 NYISO RTC view of Cross Sound Cable

-O-2014 ISO-NE R/T view of Cross Sound Cable



## External Controllable Line: Northport - Norwalk (New England)

Note:

ISO-NE Forecast is an advisory posting @ 18:00 day before.

The DAM and R/T prices at the Northport 138