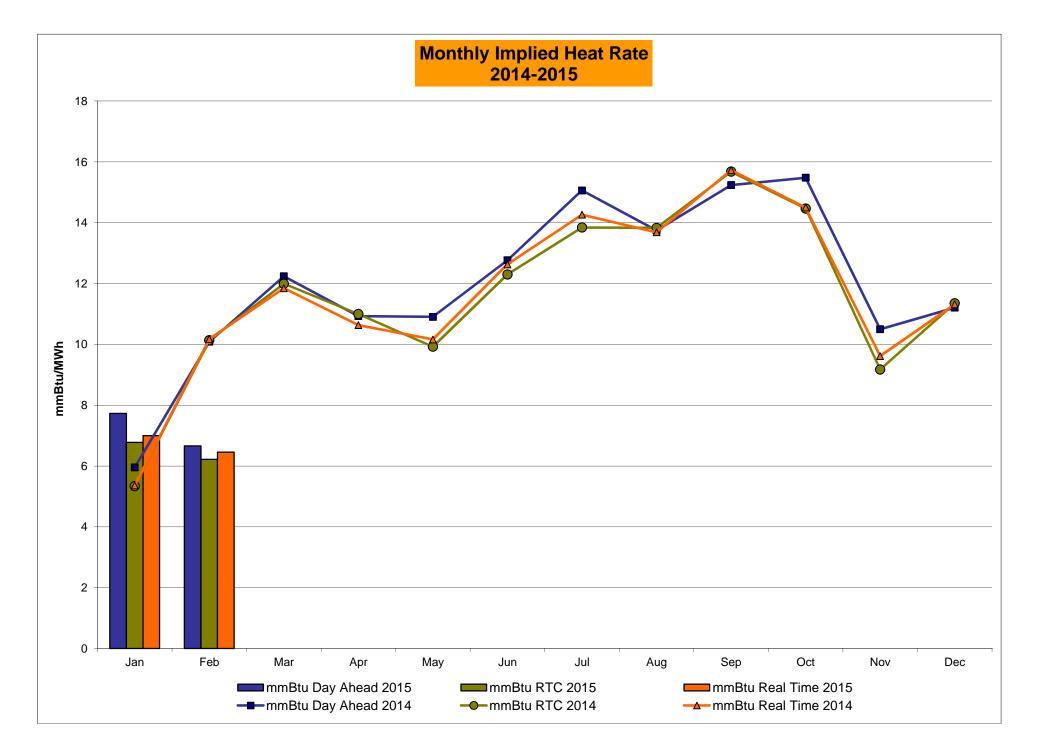

## Market Performance Highlights for February 2015

- LBMP for February is \$114.35/MWh; higher than \$59.60/MWh in January 2015 and lower than \$123.19/MWh in February 2014.
  - Day Ahead and Real Time Load Weighted LBMPs are higher compared to January.
- February 2015 average year-to-date monthly cost of \$87.68/MWh is a 45% decrease from \$157.93/MWh in February 2014.
- Average daily sendout is 481 GWh/day in February; higher than 462 GWh/day in January 2015 and 460 GWh/day in February 2014.
- Natural gas and distillate prices were higher compared to the previous month.
  - Natural Gas (Transco Z6 NY) was \$15.15/MMBtu, up 92% from \$7.90/MMBtu in January.
    - Transco Z6 NY is up 30% year-over-year
  - Jet Kerosene Gulf Coast was \$13.09/MMBtu, up from \$11.19/MMBtu in January.
  - Ultra Low Sulfur No.2 Diesel NY Harbor was \$14.25/MMBtu, up from \$12.08/MMBtu in January.
    - Distillate prices are down 40% year-over-year
- Uplift per MWh is lower compared to the previous month.
  - Uplift (not including NYISO cost of operations) is (\$1.17)/MWh; lower than (\$0.50)/MWh in January.
    - The Local Reliability Share is \$0.33/MWh, higher than \$0.25 in January.
    - The Statewide Share is (\$1.49)/MWh, lower than (\$0.75)/MWh in January.
  - TSA \$ per NYC MWh is \$0.00/MWh.
  - Total uplift costs (Schedule 1 components including NYISO Cost of Operations) are lower than January.