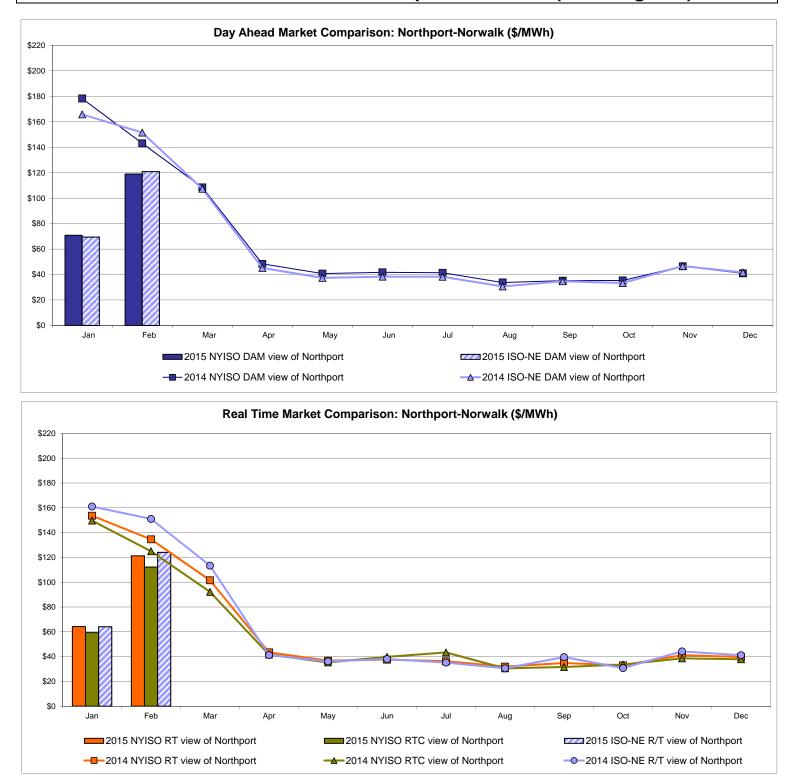

## External Controllable Line: Northport - Norwalk (New England)

Note:

ISO-NE Forecast is an advisory posting @ 18:00 day before.

The DAM and R/T prices at the Northport 138 interface are used for ISO-NE.

The DAM and R/T prices at the 1385 interface are used for NYISO.