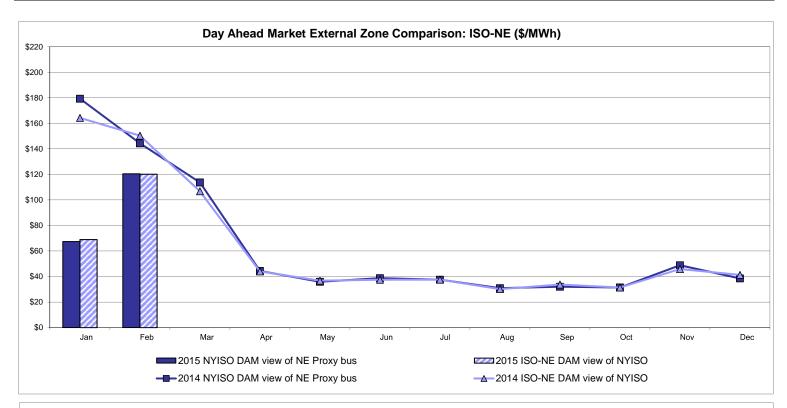

|                       |              |              |              |              |
| Unweighted Price * | 60.90           | 59.48                      | 56.66                              | 91.14         | 124.23         | 119.07                  | 121.22                | 114.97       | 110.38       | 110.61       | 56.99        |
| Standard Deviation | 45.36           | 52.88                      | 52.05                              | 52.39         | 53.55          | 57.56                   | 55.50                 | 56.36        | 61.45        | 56.55        | 52.34        |

\* Straight LBMP averages







Market Mitigation and Analysis Prepared:3/3/2015 10:45 AM









Market Mitigation and Analysis Prepared:3/2/2015 10:03 AM

## **External Comparison ISO-New England**







## **External Comparison PJM**

### **External Comparison Ontario IESO**



Notes: Exchange factor used for February 2015 was 0.8001 to US HOEP: Hourly Ontario Energy Price Pre-Dispatch: Projected Energy Price



## External Controllable Line: Cross Sound Cable (New England)

Note:

ISO-NE Forecast is an advisory posting @ 18:00 day before.

-D-2014 NYISO RT view of Cross Sound Cable

The DAM and R/T prices at the Shorham 13899 interface are used for ISO-NE.

The DAM and R/T prices at the CSC interface are used for NYISO.

2014 NYISO RTC view of Cross Sound Cable

-O-2014 ISO-NE R/T view of Cross Sound Cable



## External Controllable Line: Northport - Norwalk (New England)

Note:

ISO-NE Forecast is an advisory posting @ 18:00 day before.

The DAM and R/T prices at the Northport 13