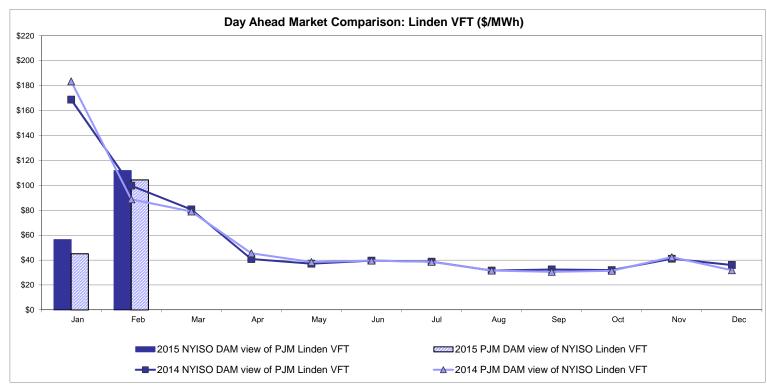

ble Line: Cross Sound Cable (New England)

Note:

ISO-NE Forecast is an advisory posting @ 18:00 day before.

-D-2014 NYISO RT view of Cross Sound Cable

The DAM and R/T prices at the Shorham 13899 interface are used for ISO-NE.

The DAM and R/T prices at the CSC interface are used for NYISO.

2014 NYISO RTC view of Cross Sound Cable

-O-2014 ISO-NE R/T view of Cross Sound Cable



## External Controllable Line: Northport - Norwalk (New England)

Note:

ISO-NE Forecast is an advisory posting @ 18:00 day before.

The DAM and R/T prices at the Northport 138 interface are used for ISO-NE.

The DAM and R/T prices at the 1385 interface are used for NYISO.



## External Controllable Line: Neptune (PJM)



## **External Comparison Hydro-Quebec**





Note:

Hydro-Quebec Prices are unavailable.



## External Controllable Line: Linden VFT (PJM)





## External Controllable Line: Hudson (PJM)



#### **NYISO Real Time Price Correction Statistics**

| <u>2015</u>