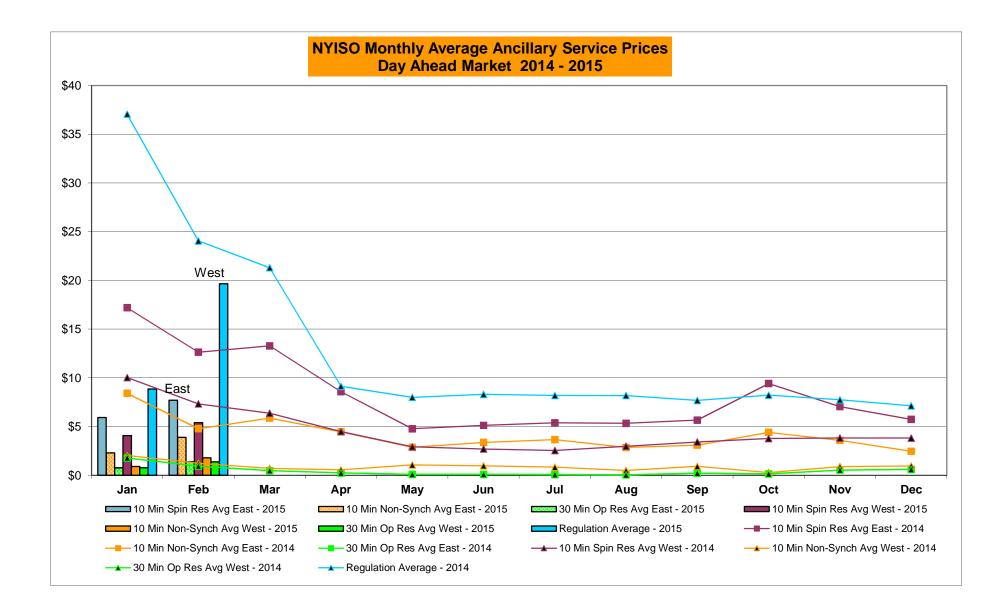

|           |
|         | Oct-15           |            |            |                |                | -      | Oct-15           |           |                |            |                |        | Oct-15           |           |                |            |           |
|         | Nov-15           |            |            |                |                |        | Nov-15           |           |                |            |                |        | Nov-15           |           |                |            |           |
|         | Dec-15           |            |            |                |                |        | Dec-15           |           |                |            |                |        | Dec-15           |           |                |            |           |









#### NYISO Markets Ancillary Services Statistics - Unweighted Price (\$/MWH)

|