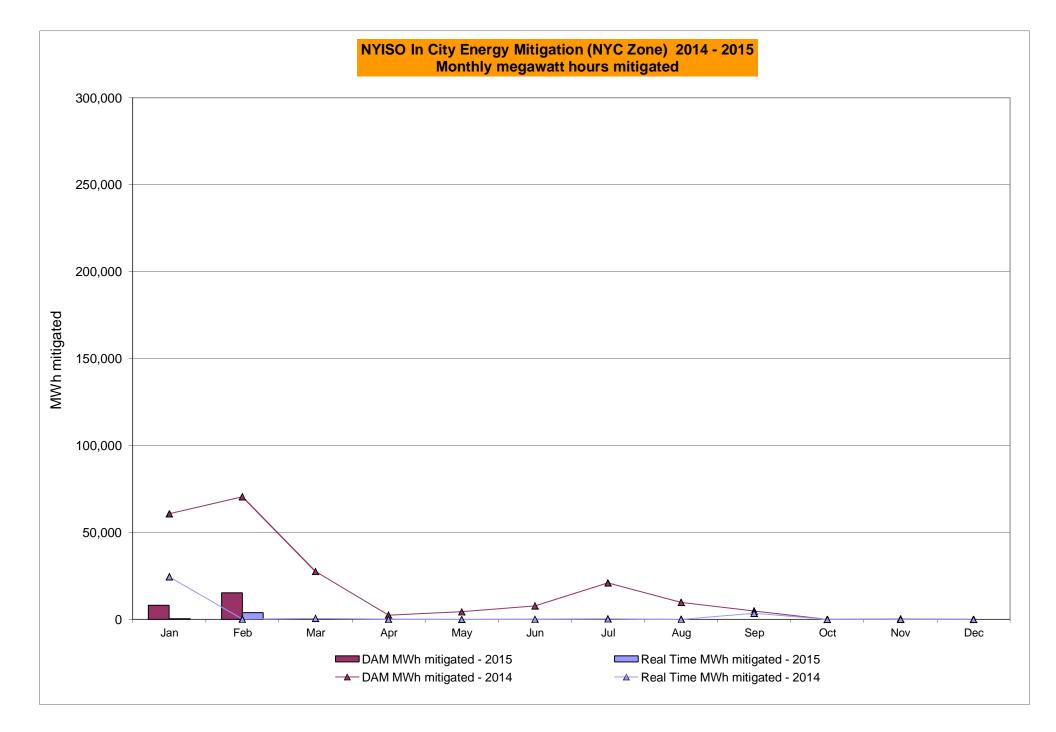

| 5.73<br>3.82<br>2.45<br>0.95<br>0.60<br>0.60<br>7.12<br>6.51<br>3.48<br>3.62<br>1.39<br>0.15<br>0.15<br>9.99<br>0.17<br>8.45<br>4.14<br>5.23<br>1.69<br>0.16                 |









# NYISO LBMP ZONES



Market Mitigation and Analysis Prepared: 3/2/2015 10:04 AM

#### Billing Codes for Chart 4-C

| Chart - C Category Name                   | Billing Code | Billing Category Name                                                              |
|-------------------------------------------|--------------|------------------------------------------------------------------------------------|
| Bid Production Cost Guarantee Balancing   | 81203        | Balancing NYISO Bid Production Cost Guarantee - Internal Units                     |
| Bid Production Cost Guarantee Balancing   | 81204        | Balancing NYISO Bid Production Cost Guarantee - External Units                     |
| Bid Production Cost Guarantee Balancing   | 81205        | Balancing NYISO Bid Production Co