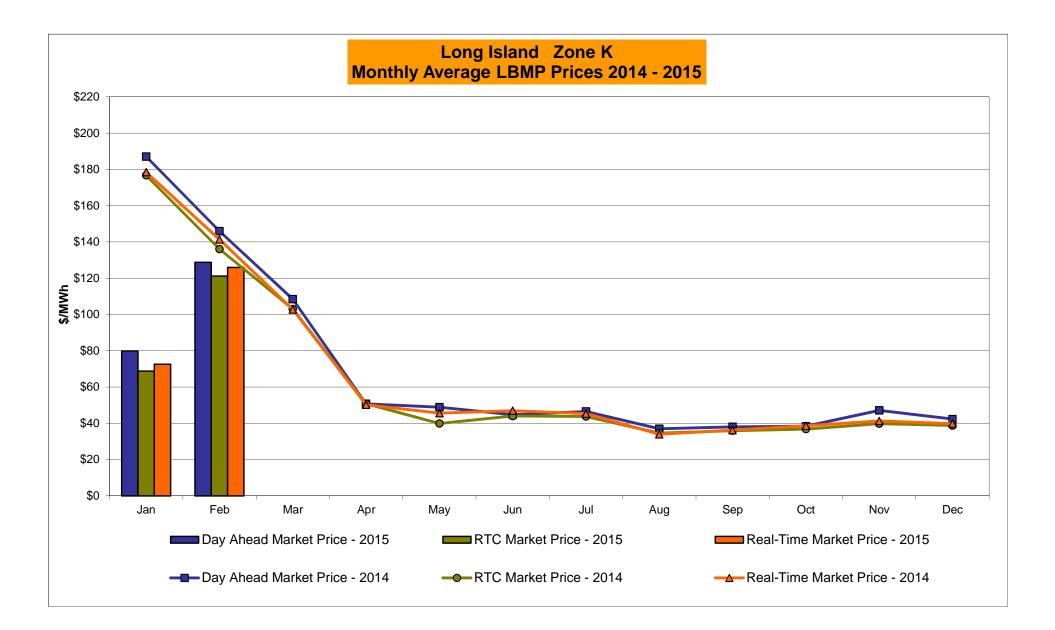

#### February 2015 Zonal LBMP Statistics for NYISO (\$/MWh)

| DAY AHEAD LBMP     | WEST<br><u>Zone A</u> | GENESEE<br>Zone B | NORTH<br><u>Zone D</u> | CENTRAL<br>Zone C | MOHAWK<br>VALLEY<br><u>Zone E</u> | CAPITAL<br>Zone F | HUDSON<br>VALLEY<br><u>Zone G</u> | MILLWOOD<br>Zone H | DUNWOODIE<br><u>Zone I</u> | NEW YORK<br>CITY<br>Zone J | LONG<br>ISLAND<br><u>Zone K</u> |
|--------------------|-----------------------|-------------------|------------------------|-------------------|-----------------------------------|-------------------|-----------------------------------|--------------------|----------------------------|----------------------------|---------------------------------|
| Unweighted Price * | 70.28                 | 71.20             | 68.13                  | 75.58             | 79.25                             | 121.60            | 111.36                            | 112.30             | 111.73                     | 112.33                     | 128.75                          |
| Standard Deviation | 44.18                 | 46.28             | 48.46                  | 48.27             | 50.29                             | 54.76             | 52.06                             | 52.48              | 52.24                      | 52.43                      | 54.51                           |
| RTC LBMP           |                       |                   |                        |                   |                                   |                   |                                   |                    |                            |                            |                                 |
| Unweighted Price * | 70.63                 | 60.20             | 57.22                  | 66.55             | 68.68                             | 118.49            | 105.19                            | 106.13             | 105.53                     | 106.33                     | 121.15                          |
| Standard Deviation | 81.99                 | 42.92             | 47.30                  | 48.54             | 48.07                             | 54.31             | 48.77                             | 49.16              | 48.88                      | 49.57                      | 60.86                           |
| REAL TIME LBMP     |                       |                   |                        |                   |                                   |                   |                                   |                    |                            |                            |                                 |
| Unweighted Price * | 69.61                 | 63.93             | 60.65                  | 69.63             | 72.37                             | 123.25            | 109.70                            | 110.66             | 110.04                     | 112.16                     | 125.94                          |
| Standard Deviation | 70.29                 | 49.05             | 53.24                  | 53.30             | 53.90                             | 60.44             | 54.21                             | 54.63              | 54.32                      | 63.95                      | 61.01                           |