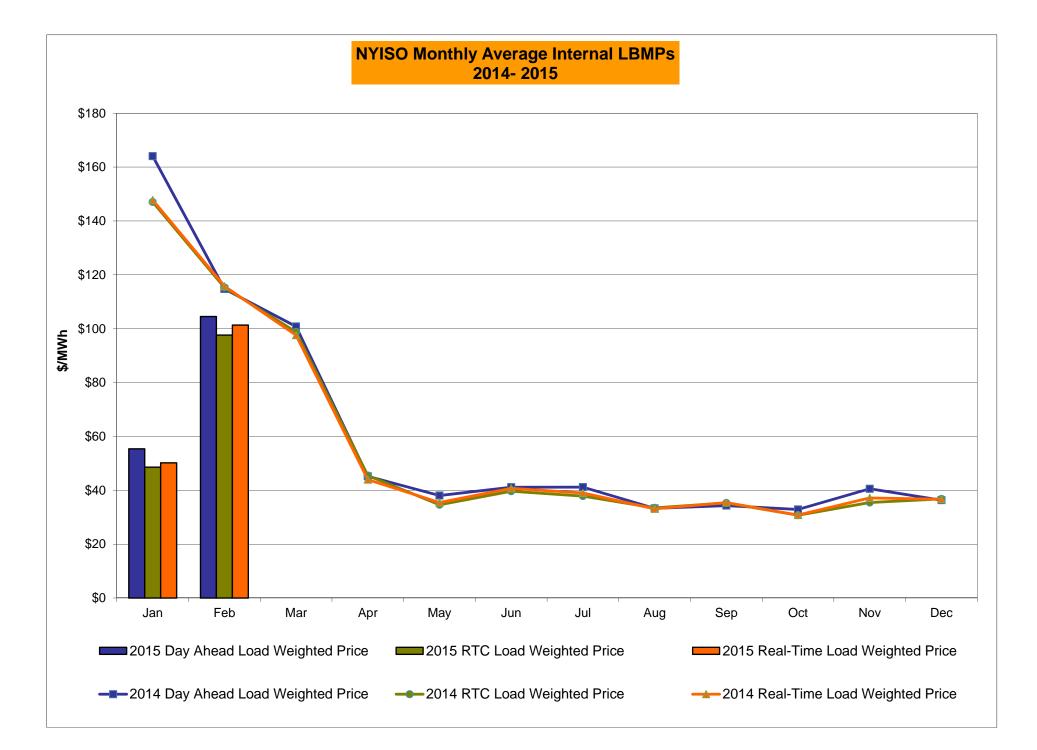

#### NYISO Markets 2015 Energy Statistics

|                                        | January | <b>February</b> | March | <u>April</u> | May | June | <u>July</u> | August September | October November December |
|----------------------------------------|---------|-----------------|-------|--------------|-----|------|-------------|------------------|---------------------------|
| DAY AHEAD LBMP                         |         |                 |       |              |     |      |             |                  |                           |
| Price *                                | \$53.35 | \$101.48        |       |              |     |      |             |                  |                           |
| Standard Deviation                     | \$24.61 | \$48.85         |       |              |     |      |             |                  |                           |
| Load Weighted Price **                 | \$55.40 | \$104.52        |       |              |     |      |             |                  |                           |
| RTC LBMP                               |         |                 |       |              |     |      |             |                  |                           |
| Price *                                | \$46.98 | \$95.06         |       |              |     |      |             |                  |                           |
| Standard Deviation                     | \$22.84 | \$47.55         |       |              |     |      |             |                  |                           |
| Load Weighted Price **                 | \$48.59 | \$97.62         |       |              |     |      |             |                  |                           |
| REAL TIME LBMP                         |         |                 |       |              |     |      |             |                  |                           |
| Price *                                | \$48.51 | \$98.83         |       |              |     |      |             |                  |                           |
| Standard Deviation                     | \$25.99 | \$52.53         |       |              |     |      |             |                  |                           |
| Load Weighted Price **                 | \$50.18 | \$101.34        |       |              |     |      |             |                  |                           |
| Average Daily Energy Sendout/Month GWh | 462     | 481             |       |              |     |      |             |                  |                           |

#### NYISO Markets 2014 Energy Statistics

|                                        | <u>January</u> | <u>February</u> | March    | April   | May     | June    | July    | August S | September          | October | November [ | <u>December</u>    |
|----------------------------------------|----------------|-----------------|----------|---------|---------|---------|---------|----------|--------------------|---------|------------|--------------------|
| DAY AHEAD LBMP<br>Price *              | \$155.11       | \$110.69        | \$97.07  | \$44.16 | \$36.61 | \$39.17 | \$38.82 | \$31.78  | \$32.49            | \$31.65 | \$39.19    | \$35.12            |
| Standard Deviation                     | \$121.52       | \$50.86         | \$59.89  | \$8.90  | \$10.99 | \$12.29 | \$15.56 | \$9.90   | \$32.49<br>\$11.59 | \$9.77  | \$13.38    | \$33.12<br>\$11.21 |
| Load Weighted Price **                 | \$164.06       | \$114.77        | \$100.81 | \$45.19 | \$38.05 | \$41.14 | \$41.18 | \$33.28  | \$34.31            | \$32.89 | \$40.57    | \$36.33            |
| RTC LBMP                               |                |                 |          |         |         |         |         |          |                    |         |            |                    |
| Price *                                | \$138.41       | \$110.71        | \$94.71  | \$44.00 | \$33.16 | \$37.34 | \$35.32 | \$31.74  | \$32.89            | \$29.23 | \$34.27    | \$34.99            |
| Standard Deviation                     | \$125.42       | \$72.22         | \$97.72  | \$27.44 | \$17.51 | \$25.39 | \$24.90 | \$23.34  | \$33.68            | \$20.45 | \$14.23    | \$35.81            |
| Load Weighted Price **                 | \$147.06       | \$115.31        | \$98.80  | \$45.48 | \$34.63 | \$39.64 | \$37.85 | \$33.48  | \$35.31            | \$30.74 | \$35.46    | \$36.79            |
| REAL TIME LBMP                         |                |                 |          |         |         |         |         |          |                    |         |            |                    |
| Price *                                | \$137.90       | \$111.51        | \$93.37  | \$42.79 | \$34.06 | \$38.23 | \$35.97 | \$31.21  | \$32.50            | \$29.36 | \$36.01    | \$34.80            |
| Standard Deviation                     | \$122.32       | \$70.35         | \$89.05  | \$19.38 | \$17.15 | \$23.33 | \$27.27 | \$18.18  | \$33.51            | \$21.14 | \$17.99    | \$42.67            |
| Load Weighted Price **                 | \$147.77       | \$115.80        | \$97.58  | \$43.97 | \$35.46 | \$40.71 | \$39.00 | \$33.13  | \$35.42            | \$30.81 | \$37.17    | \$36.69            |
| Average Daily Energy Sendout/Month GWh | 475            | 460             | 440      | 390     | 391     | 456     | 496     | 470      | 442                | 394     | 413        | 433                |

\* Average zonal load weighted prices.
\*\* Average zonal load weighted prices, load weighted in each hour.