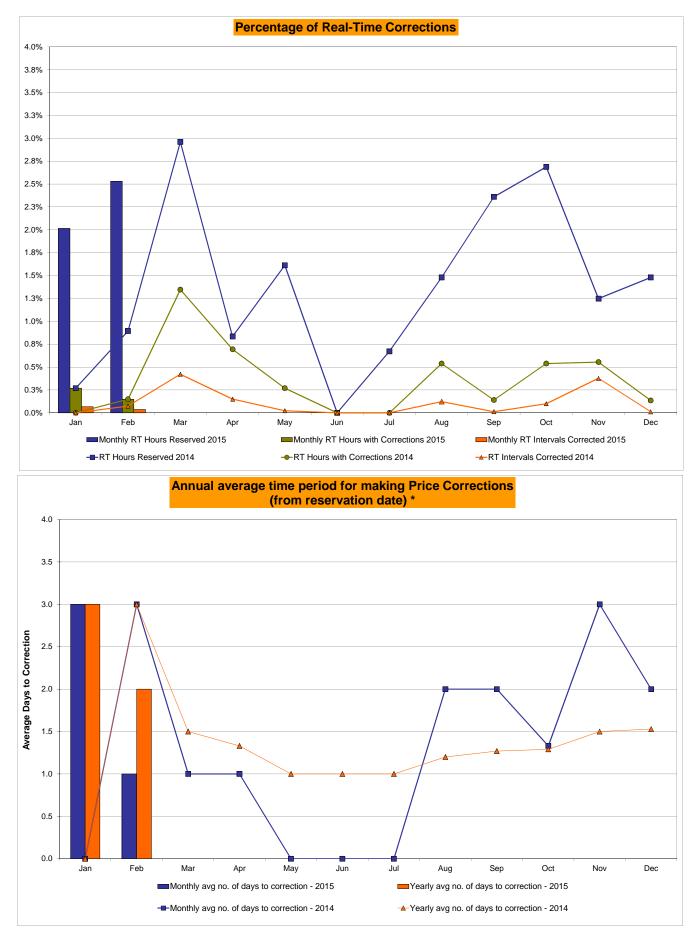

\* Excludes ICAP payments. Market Mitigation and Analysis Prepared: 3/5/2015 8:55 AM

Data reflects true-ups thru Aug 2014.

DAM Contract Balancing amounts are for payments made to generating units to make them whole for being dispatched below their Day-Ahead schedule, as a result of out-of-merit dispatches. DAM Bid Production Cost Guarantees for Virtual Transactions are included in the chart and are shown from the inception of Virtual Transactions. These values are small and cannot be identified on the chart. DAM residuals consist of both energy and loss revenue collections and payments. By design, there is a net over collection of revenues due to the difference between the marginal losses paid to generation and the average losses charged to loads.