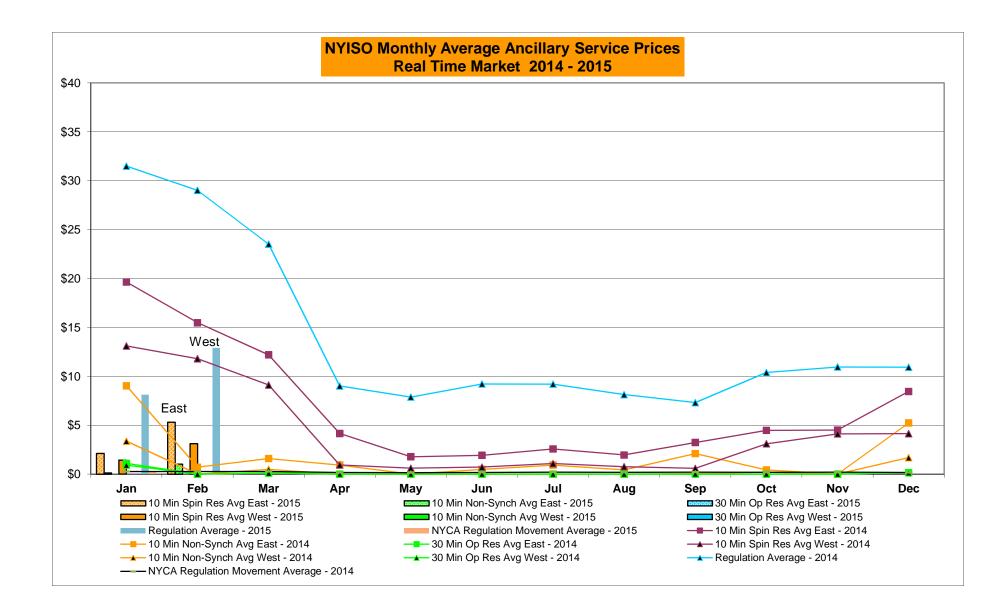

## Market Performance Highlights for February 2015

- LBMP for February is \$114.35/MWh; higher than \$59.60/MWh in January 2015 and lower than \$123.19/MWh in February 2014.
  - Day Ahead and Real Time Load Weighted LBMPs are higher compared to January.
- February 2015 average year-to-date monthly cost of \$87.68/MWh is a 45% decrease from \$157.93/MWh in February 2014.
- Average daily sendout is 481 GWh/day in February; higher than 462 GWh/day in January 2015 and 460 GWh/day in February 2014.
- Natural gas and distillate prices were higher compared to the previous month.
  - Natural Gas (Transco Z6 NY) was \$15.15/MMBtu, up 92% from \$7.90/MMBtu in January.
    - Transco Z6 NY is up 30% year-over-year
  - Jet Kerosene Gulf Coast was \$13.09/MMBtu, up from \$11.19/MMBtu in January.
  - Ultra Low Sulfur No.2 Diesel NY Harbor was \$14.25/MMBtu, up from \$12.08/MMBtu in January.
    - Distillate prices are down 40% year-over-year
- Uplift per MWh is lower compared to the previous month.
  - Uplift (not including NYISO cost of operations) is (\$1.17)/MWh; lower than (\$0.50)/MWh in January.
    - The Local Reliability Share is \$0.33/MWh, higher than \$0.25 in January.
    - The Statewide Share is (\$1.49)/MWh, lower than (\$0.75)/MWh in January.
  - TSA \$ per NYC MWh is \$0.00/MWh.
  - Total uplift costs (Schedule 1 components including NYISO Cost of Operations) are lower than January.