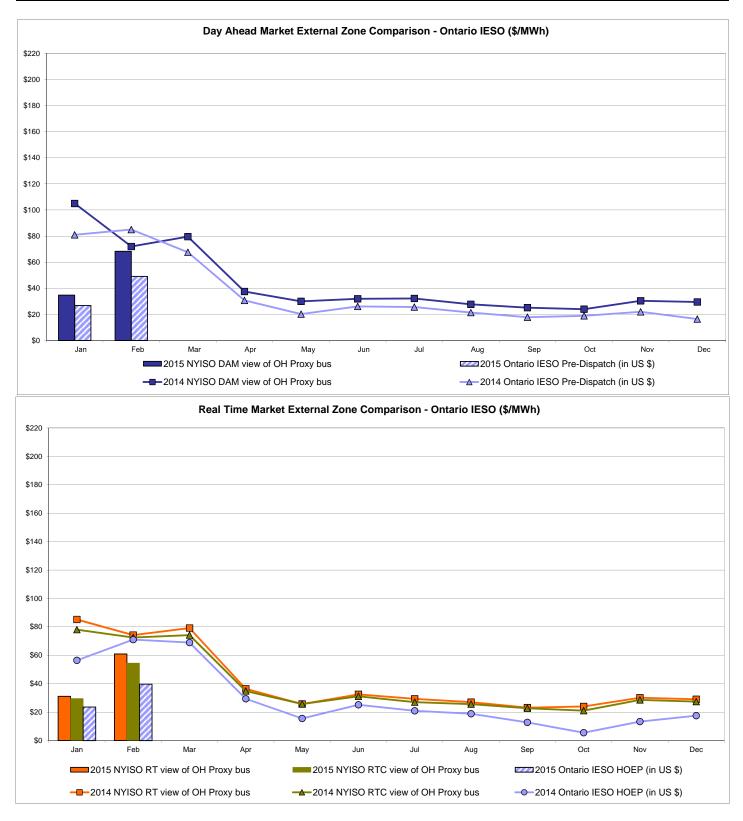

### **External Comparison Ontario IESO**

Notes: Exchange factor used for February 2015 was 0.8001 to US HOEP: Hourly Ontario Energy Price Pre-Dispatch: Projected Energy Price