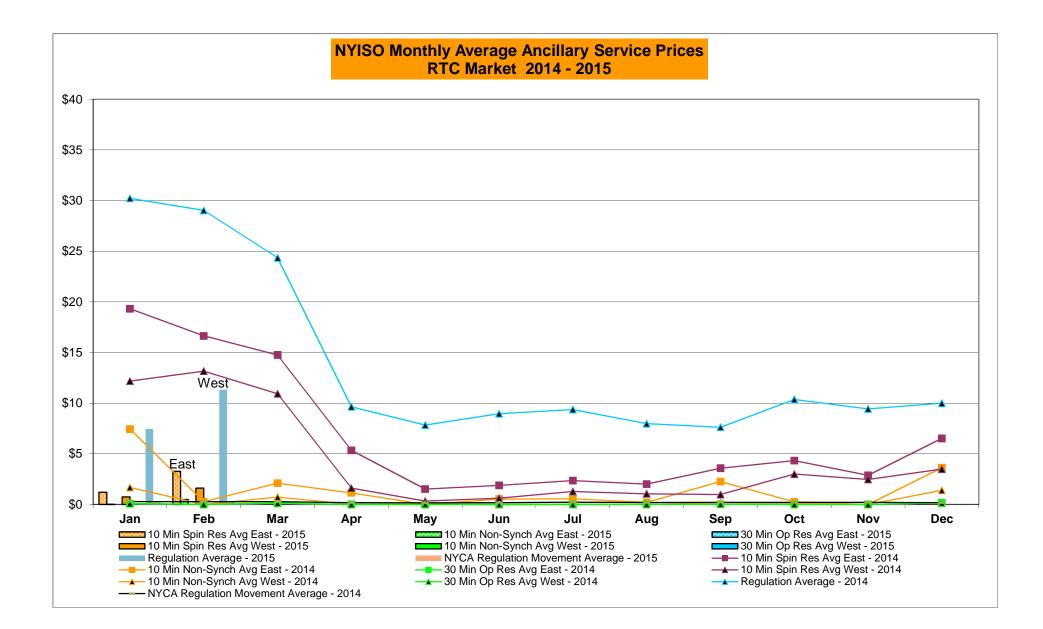

|           |
|         | Oct-15           |            |            |                |                | -      | Oct-15           |           |                |            |                |        | Oct-15           |           |                |            |           |
|         | Nov-15           |            |            |                |                |        | Nov-15           |           |                |            |                |        | Nov-15           |           |                |            |           |
|         | Dec-15           |            |            |                |                |        | Dec-15           |           |                |            |                |        | Dec-15           |           |                |            |           |









#### NYISO Markets Ancillary Services Statistics - Unweighted Price (\$/MWH)

|