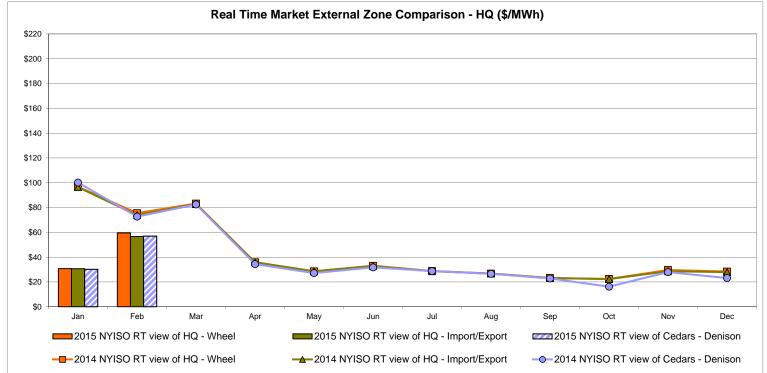

## **External Comparison Hydro-Quebec**

Note:

Hydro-Quebec Prices are unavailable.