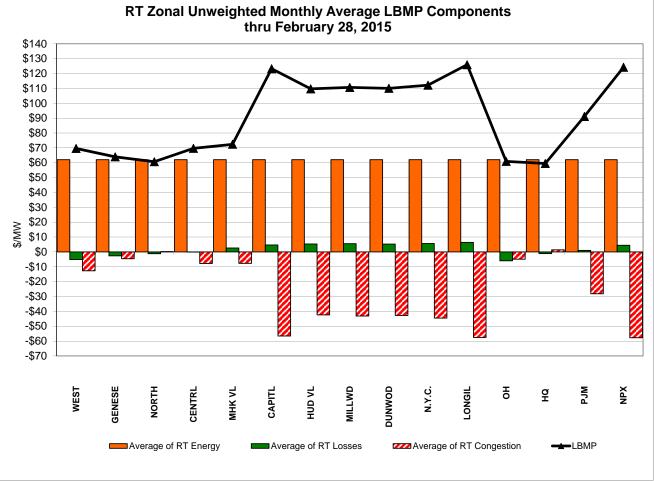

#### February 2015 Zonal LBMP Statistics for NYISO (\$/MWh)

| DAY AHEAD LBMP     | WEST<br><u>Zone A</u> | GENESEE<br>Zone B | NORTH<br><u>Zone D</u> | CENTRAL<br>Zone C | MOHAWK<br>VALLEY<br><u>Zone E</u> | CAPITAL<br>Zone F | HUDSON<br>VALLEY<br><u>Zone G</u> | MILLWOOD<br>Zone H | DUNWOODIE<br><u>Zone I</u> | NEW YORK<br>CITY<br>Zone J | LONG<br>ISLAND<br><u>Zone K</u> |
|--------------------|-----------------------|-------------------|------------------------|-------------------|-----------------------------------|-------------------|-----------------------------------|--------------------|----------------------------|----------------------------|---------------------------------|
| Unweighted Price * | 70.28                 | 71.20             | 68.13                  | 75.58             | 79.25                             | 121.60            | 111.36                            | 112.30             | 111.73                     | 112.33                     | 128.75                          |
| Standard Deviation | 44.18                 | 46.28             | 48.46                  | 48.27             | 50.29                             | 54.76             | 52.06                             | 52.48              | 52.24                      | 52.43                      | 54.51                           |
| RTC LBMP           |                       |                   |                        |                   |                                   |                   |                                   |                    |                            |                            |                                 |
| Unweighted Price * | 70.63                 | 60.20             | 57.22                  | 66.55             | 68.68                             | 118.49            | 105.19                            | 106.13             | 105.53                     | 106.33                     | 121.15                          |
| Standard Deviation | 81.99                 | 42.92             | 47.30                  | 48.54             | 48.07                             | 54.31             | 48.77                             | 49.16              | 48.88                      | 49.57                      | 60.86                           |
| REAL TIME LBMP     |                       |                   |                        |                   |                                   |                   |                                   |                    |                            |                            |                                 |
| Unweighted Price * | 69.61                 | 63.93             | 60.65                  | 69.63             | 72.37                             | 123.25            | 109.70                            | 110.66             | 110.04                     | 112.16                     | 125.94                          |
| Standard Deviation | 70.29                 | 49.05             | 53.24                  | 53.30             | 53.90                             | 60.44             | 54.21                             | 54.63              | 54.32                      | 63.95                      | 61.01                           |