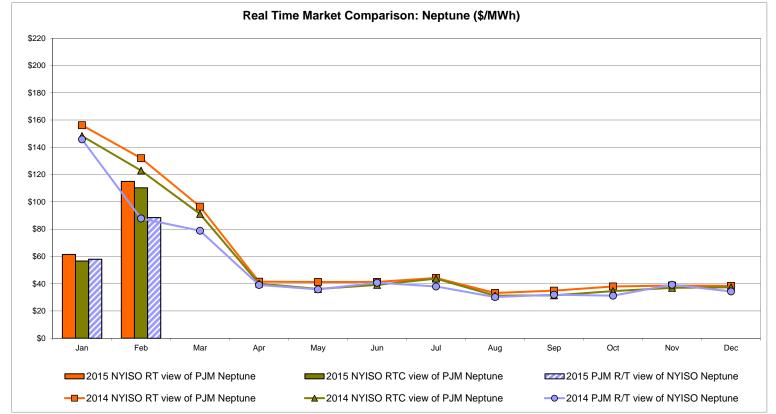

P: Hourly Ontario Energy Price Pre-Dispatch: Projected Energy Price



## External Controllable Line: Cross Sound Cable (New England)

Note:

ISO-NE Forecast is an advisory posting @ 18:00 day before.

-D-2014 NYISO RT view of Cross Sound Cable

The DAM and R/T prices at the Shorham 13899 interface are used for ISO-NE.

The DAM and R/T prices at the CSC interface are used for NYISO.

2014 NYISO RTC view of Cross Sound Cable

-O-2014 ISO-NE R/T view of Cross Sound Cable



## External Controllable Line: Northport - Norwalk (New England)

Note:

ISO-NE Forecast is an advisory posting @ 18:00 day before.

The DAM and R/T prices at the Northport 138 interface are used for ISO-NE.

The DAM and R/T prices at the 1385 interface are used for NYISO.



## External Controllable Line: Neptune (PJM)



## **External Comparison Hydro-Quebec**





Note:

Hydro-Quebec Prices are unavailable.



## External Controllable Line: Linden VFT (PJM)





## External Controllable Line: Hudson (PJM)



#### **NYISO Real Time Price Correction Statistics**

| <u>2015</u>