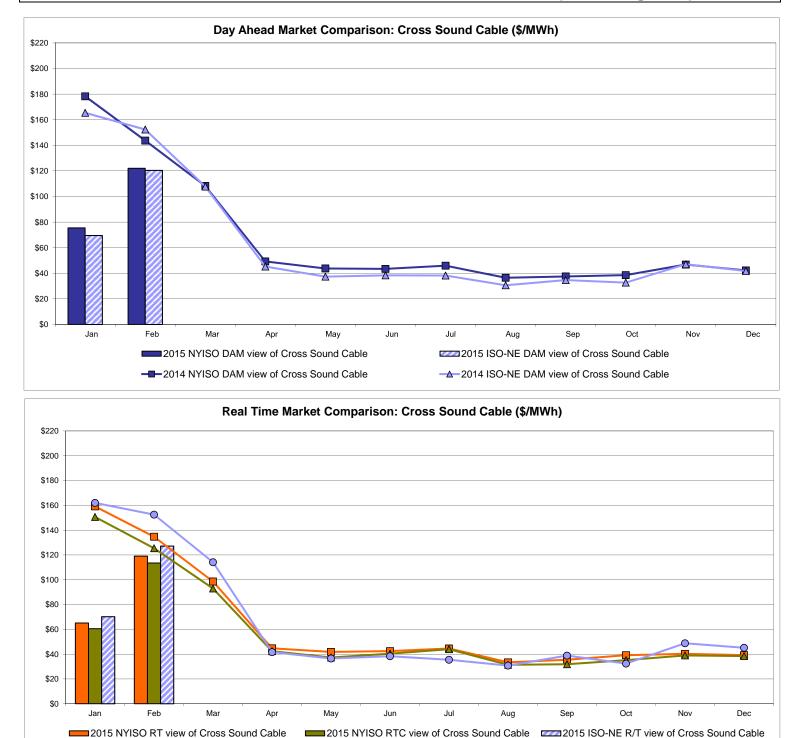

## External Controllable Line: Cross Sound Cable (New England)

Note:

ISO-NE Forecast is an advisory posting @ 18:00 day before.

-D-2014 NYISO RT view of Cross Sound Cable

The DAM and R/T prices at the Shorham 13899 interface are used for ISO-NE.

The DAM and R/T prices at the CSC interface are used for NYISO.

2014 NYISO RTC view of Cross Sound Cable

-O-2014 ISO-NE R/T view of Cross Sound Cable