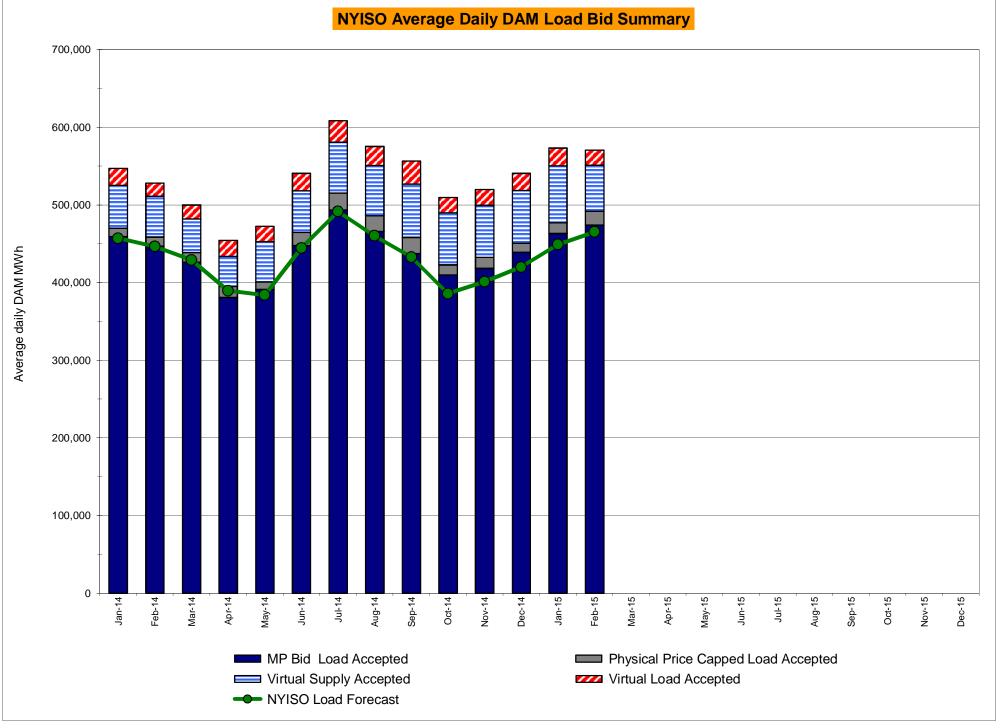

| 5.73<br>3.82<br>2.45<br>0.95<br>0.60<br>0.60<br>7.12<br>6.51<br>3.48<br>3.62<br>1.39<br>0.15<br>0.15<br>9.99<br>0.17<br>8.45<br>4.14<br>5.23<br>1.69<br>0.16                 |









# NYISO LBMP ZONES



Market Mitigation and Analysis Prepared: 3/2/2015 10:04 AM

#### Billing Codes for Chart 4-C

| Chart - C Category Name                   | Billing Code | Billing Category Name                                                              |
|-------------------------------------------|--------------|------------------------------------------------------------------------------------|
| Bid Production Cost Guarantee Balancing   | 81203        | Balancing NYISO Bid Production Cost Guarantee - Internal Units                     |
| Bid Production Cost Guarantee Balancing   | 81204        | Balancing NYISO Bid Production Cost Guarantee - External Units                     |
| Bid Production Cost Guarantee Balancing   | 81205        | Balancing NYISO Bid Production Cost