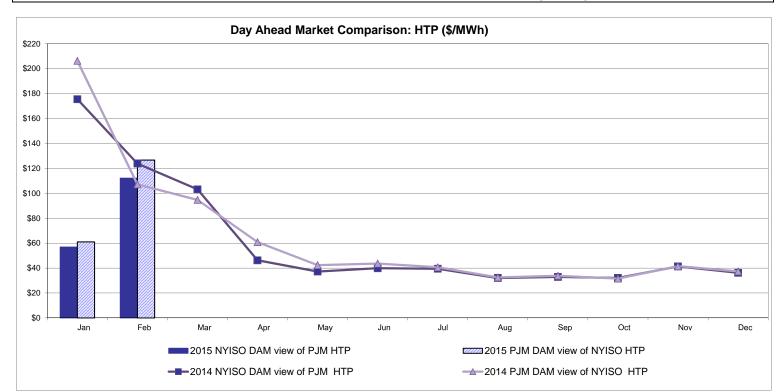

-NE Forecast is an advisory posting @ 18:00 day before.

-D-2014 NYISO RT view of Cross Sound Cable

The DAM and R/T prices at the Shorham 13899 interface are used for ISO-NE.

The DAM and R/T prices at the CSC interface are used for NYISO.

2014 NYISO RTC view of Cross Sound Cable

-O-2014 ISO-NE R/T view of Cross Sound Cable



## External Controllable Line: Northport - Norwalk (New England)

Note:

ISO-NE Forecast is an advisory posting @ 18:00 day before.

The DAM and R/T prices at the Northport 138 interface are used for ISO-NE.

The DAM and R/T prices at the 1385 interface are used for NYISO.



## External Controllable Line: Neptune (PJM)



## **External Comparison Hydro-Quebec**





Note:

Hydro-Quebec Prices are unavailable.



## External Controllable Line: Linden VFT (PJM)





## External Controllable Line: Hudson (PJM)



#### **NYISO Real Time Price Correction Statistics**

| <u>2015</u>