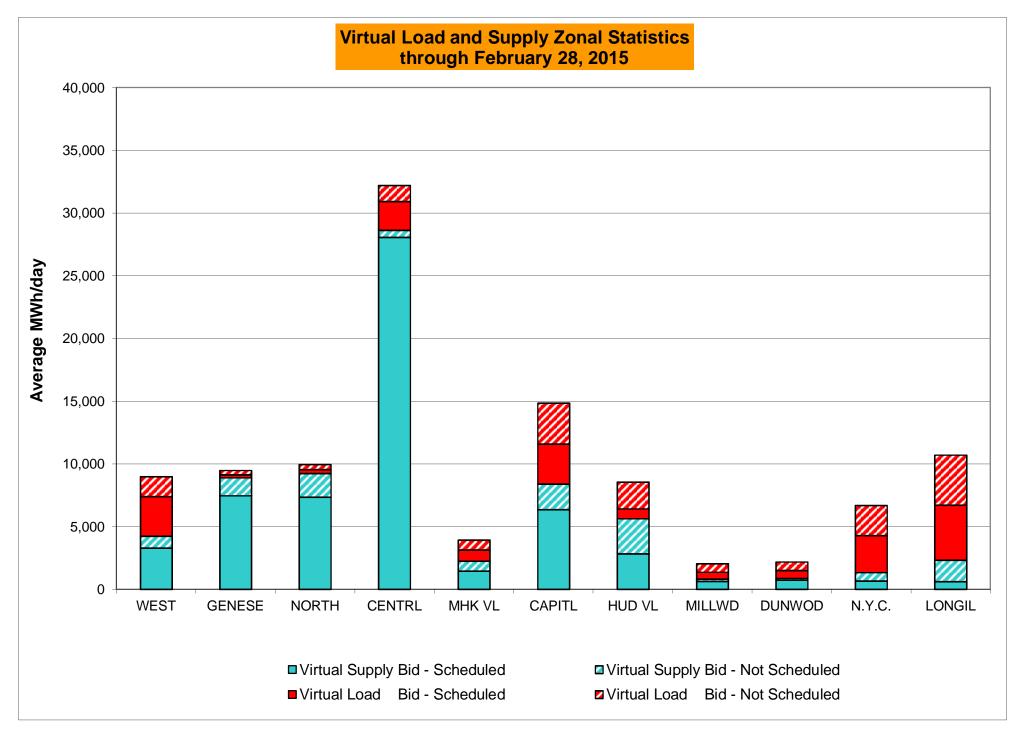

.00 | 0<br>744<br>0.00%<br>0.35%<br>0<br>8,999<br>0.00%<br>0.10%<br>5<br>744<br>0.67%<br>1.04%<br>0.00<br>1.00 | 4<br>744<br>0.54%<br>0.38%<br>11<br>8,975<br>0.12%<br>0.10%<br>11<br>744<br>1.48%<br>1.10%<br>2.00<br>1.20 | 1<br>720<br>0.14%<br>0.35%<br>1<br>8,779<br>0.01%<br>0.09%<br>17<br>720<br>2.36%<br>1.24%<br>2.00<br>1.27 | 4<br>744<br>0.54%<br>0.37%<br>9<br>9,026<br>0.10%<br>0.09%<br>20<br>744<br>2.69%<br>1.38%<br>1.33<br>1.29 | 4<br>721<br>0.55%<br>0.39%<br>33<br>8,763<br>0.38%<br>0.12%<br>9<br>721<br>1.25%<br>1.37%<br>3.00<br>1.50 | 1<br>744<br>0.13%<br>0.37%<br>1<br>9,030<br>0.01%<br>0.11%<br>11<br>744<br>1.48%<br>1.38%<br>2.00<br>1.53 |

\* Calendar days from reservation date.



\* Calendar days from reservation date.

Market Mitigation and Analysis Prepared: 3/6/2015 1:17 PM





#### Virtual Load and Supply Zonal Statistics (Average MWh/day) - 2015

|         |                  | Virtual L  | oad Bid    | Virtual S      | upply Bid      |        |                  | Virtual L | oad Bid        | Virtual Su | pply Bid       |        |                  | Virtual L | .oad Bid       | Virtual Su | pply Bid  |
|---------|------------------|------------|------------|----------------|----------------|--------|------------------|-----------|----------------|------------|----------------|--------|------------------|-----------|----------------|------------|-----------|
|         |                  |            | Not        |                | Not            |        |                  |           | Not            |            | Not            |        |                  |