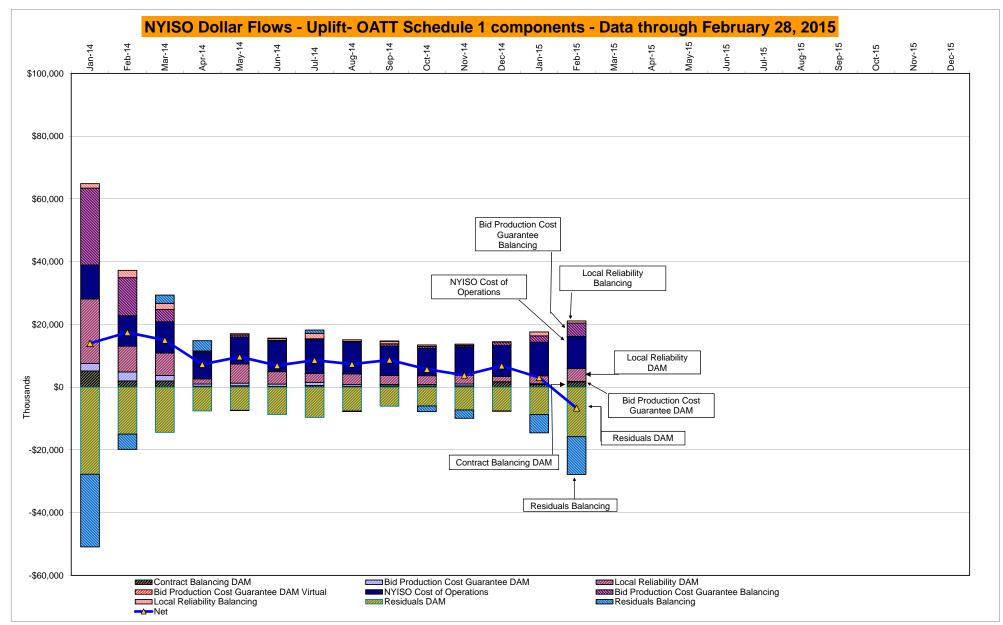

## Market Performance Highlights for February 2015

- LBMP for February is \$114.35/MWh; higher than \$59.60/MWh in January 2015 and lower than \$123.19/MWh in February 2014.
  - Day Ahead and Real Time Load Weighted LBMPs are higher compared to January.
- February 2015 average year-to-date monthly cost of \$87.68/MWh is a 45% decrease from \$157.93/MWh in February 2014.
- Average daily sendout is 481 GWh/day in February; higher than 462 GWh/day in January 2015 and 460 GWh/day in February 2014.
- Natural gas and distillate prices were higher compared to the previous month.
  - Natural Gas (Transco Z6 NY) was \$15.15/MMBtu, up 92% from \$7.90/MMBtu in January.
    - Transco Z6 NY is up 30% year-over-year
  - Jet Kerosene Gulf Coast was \$13.09/MMBtu, up from \$11.19/MMBtu in January.
  - Ultra Low Sulfur No.2 Diesel NY Harbor was \$14.25/MMBtu, up from \$12.08/MMBtu in January.
    - Distillate prices are down 40% year-over-year
- Uplift per MWh is lower compared to the previous month.
  - Uplift (not including NYISO cost of operations) is (\$1.17)/MWh; lower than (\$0.50)/MWh in January.
    - The Local Reliability Share is \$0.33/MWh, higher than \$0.25 in January.
    - The Statewide Share is (\$1.49)/MWh, lower than (\$0.75)/MWh in January.
  - TSA \$ per NYC MWh is \$0.00/MWh.
  - Total uplift costs (Schedule 1 components including NYISO Cost of Operations) are lower than January.

\* Excludes ICAP payments. Market Mitigation and Analysis Prepared: 3/5/2015 8:55 AM

Data reflects true-ups thru Aug 2014.

DAM Contract Balancing amounts are for payments made to generating units to make them whole for being dispatched below their Day-Ahead schedule, as a result of out-of-merit dispatches. DAM Bid Production Cost Guarantees for Virtual Transactions are included in the chart and are shown from the inception of Virtual Transactions. These values are small and cannot be identified on the chart. DAM residuals consist of both energy and loss revenue collections and payments. By design, there is a net over collection of revenues due to the difference between the marginal losses paid to generation and the average losses charged to loads.

Market Mitigation and Analysis Prepared: 3/5/2015 8:58 AM Notes: Percent totals may not equal 100% due to rounding. Virtual Transactions are not reflected in this chart.

Data reflects true-ups thru Aug 2014.