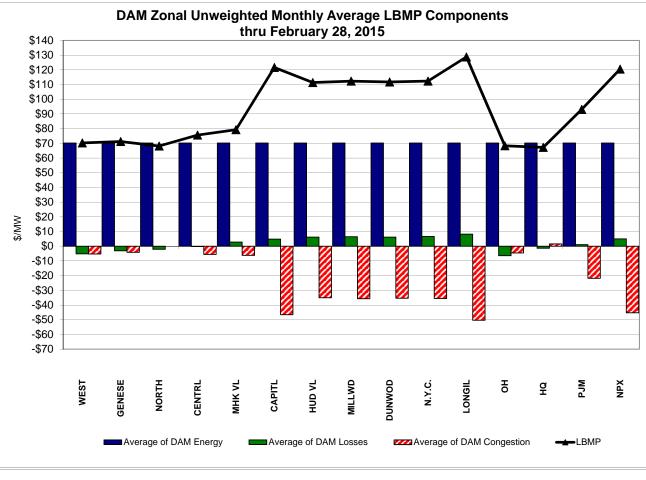

#### February 2015 Zonal LBMP Statistics for NYISO (\$/MWh)

| DAY AHEAD LBMP     | WEST<br><u>Zone A</u> | GENESEE<br>Zone B | NORTH<br><u>Zone D</u> | CENTRAL<br>Zone C | MOHAWK<br>VALLEY<br><u>Zone E</u> | CAPITAL<br>Zone F | HUDSON<br>VALLEY<br><u>Zone G</u> | MILLWOOD<br>Zone H | DUNWOODIE<br><u>Zone I</u> | NEW YORK<br>CITY<br>Zone J | LONG<br>ISLAND<br><u>Zone K</u> |
|--------------------|-----------------------|-------------------|------------------------|-------------------|-----------------------------------|-------------------|-----------------------------------|--------------------|----------------------------|----------------------------|---------------------------------|
| Unweighted Price * | 70.28                 | 71.20             | 68.13                  | 75.58             | 79.25                             | 121.60            | 111.36                            | 112.30             | 111.73                     | 112.33                     | 128.75                          |
| Standard Deviation | 44.18                 | 46.28             | 48.46                  | 48.27             | 50.29                             | 54.76             | 52.06                             | 52.48              | 52.24                      | 52.43                      | 54.51                           |
| RTC LBMP           |                       |                   |                        |                   |                                   |                   |                                   |                    |                            |                            |                                 |
| Unweighted Price * | 70.63                 | 60.20             | 57.22                  | 66.55             | 68.68                             | 118.49            | 105.19                            | 106.13             | 105.53                     | 106.33                     | 121.15                          |
| Standard Deviation | 81.99                 | 42.92             | 47.30                  | 48.54             | 48.07                             | 54.31             | 48.77                             | 49.16              | 48.88                      | 49.57                      | 60.86                           |
| REAL TIME LBMP     |                       |                   |                        |                   |                                   |                   |                                   |                    |                            |                            |                                 |
| Unweighted Price * | 69.61                 | 63.93             | 60.65                  | 69.63             | 72.37                             | 123.25            | 109.70                            | 110.66             | 110.04                     | 112.16                     | 125.94                          |
| Standard Deviation | 70.29                 | 49.05             | 53.24                  | 53.30             | 53.90                             | 60.44             | 54.21                             | 54.63              | 54.32                      | 63.95                      | 61.01                           |