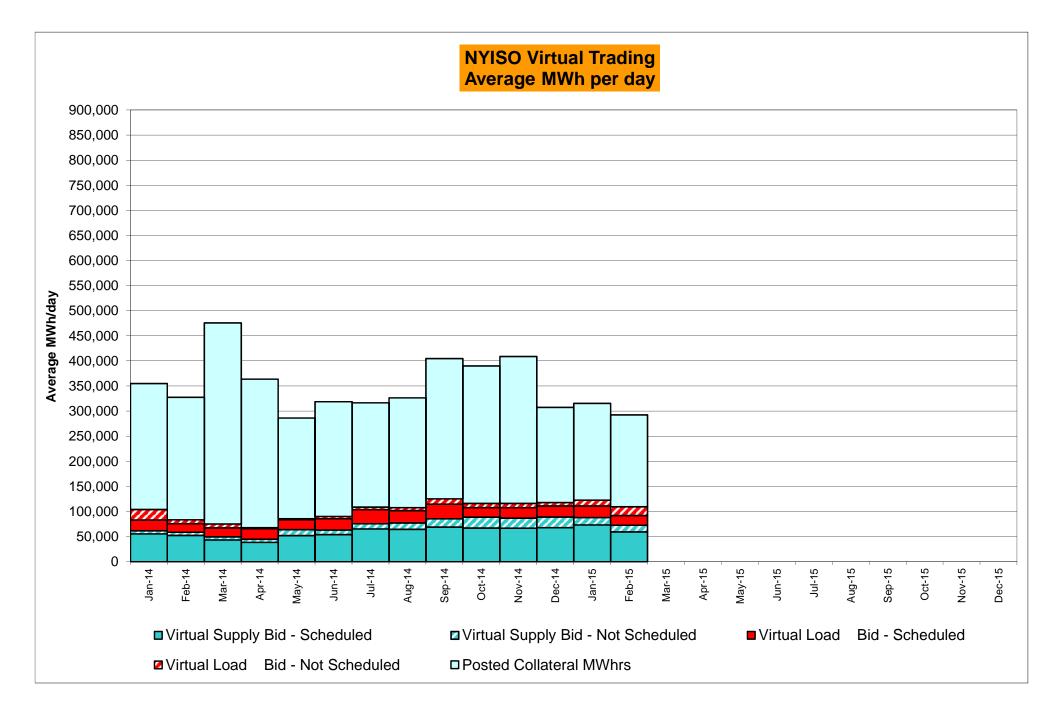

Market Mitigation and Analysis Prepared: 3/5/2015 8:58 AM Notes: Percent totals may not equal 100% due to rounding. Virtual Transactions are not reflected in this chart.

Data reflects true-ups thru Aug 2014.